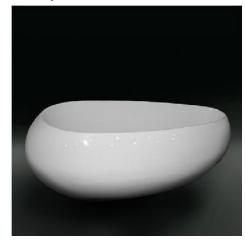

Our Beautiful
Acrylic Bath
Series are
constructed of
8mm thick are
smooth and silky
to the touch.