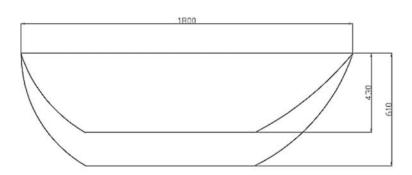

- Code: ST-07
- 8mm Thick Acrylic reinforced with fibreglass
- •10yr Warranty
- Smooth gloss white finish
- Non Slip
- Polished chrome popup waste kit installed
- Adjustable galvanised metal legs for levelling
- 1mtr 40mm Flexible waste hose for easy installation
- Galvanised supporting under carriage
- Net Weight 60Kgs
- Crated size L+100, W+100, H+250mm
- Gross Weight 85kgs

Our Beautiful
Acrylic Bath
Series are
constructed of
8mm thick are
smooth and silky
to the touch.