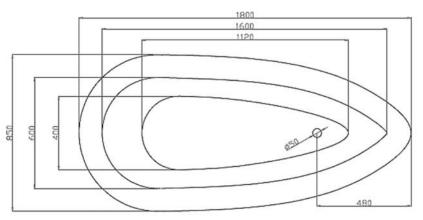

- Code: ST-07
- 8mm Thick Acrylic reinforced with fibreglass
- •10yr Warranty
- Smooth gloss white finish
- Non Slip
- Polished chrome popup waste kit installed
- Adjustable galvanised metal legs for levelling
- 1mtr 40mm Flexible waste hose for easy installation
- Galvanised supporting under carriage
- Net Weight 60Kgs
- Crated size L+100, W+100, H+250mm
- Gross Weight 85kgs