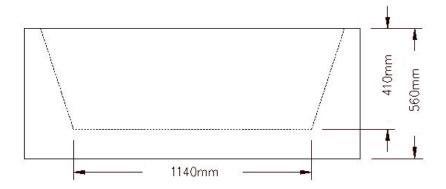

## KASRA FREESTANDING BATH

Our Beautiful Freestanding Bath Series are constructed of fibreglass reinforced acrylic . Code: ST06A & ST06AM smooth to the touch.

- are non slip and 8mm Thick Acrylic reinforced with fibreglass
  - •10yr Warranty
  - Finish
- Gloss
- Matt
- · Non Slip
- Adjustable galvanised metal legs for levelling
- 1mtr 40mm Flexible waste hose for easy installation
- Galvanised supporting under carriage
- · Net Weight 65Kgs
- Crated size L+100, W+100, H+250mm
- Gross Weight 80kgs