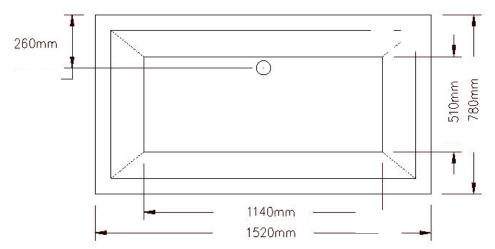

## KASRA FREESTANDING BATH

Our Beautiful Freestanding Bath Series are constructed of fibreglass reinforced acrylic . Code: ST06A & ST06AM smooth to the touch.

- are non slip and 8mm Thick Acrylic reinforced with fibreglass
  - •10yr Warranty
  - Finish
- Gloss
- Matt
- · Non Slip
- Adjustable galvanised metal legs for levelling
- 1mtr 40mm Flexible waste hose for easy installation
- Galvanised supporting under carriage
- · Net Weight 65Kgs
- Crated size L+100, W+100, H+250mm
- Gross Weight 80kgs