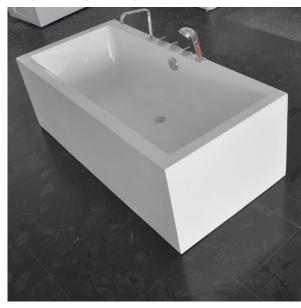

## KASRA FREESTANDING BATH

Our Beautiful Freestanding Bath Series are constructed of fibreglass reinforced acrylic . Code: ST06A & ST06AM smooth to the touch.

- are non slip and 8mm Thick Acrylic reinforced with fibreglass
  - •10yr Warranty
  - Finish
- Gloss
- Matt
- · Non Slip
- Adjustable galvanised metal legs for levelling
- 1mtr 40mm Flexible waste hose for easy installation
- Galvanised supporting under carriage
- · Net Weight 65Kgs
- Crated size L+100, W+100, H+250mm
- Gross Weight 80kgs