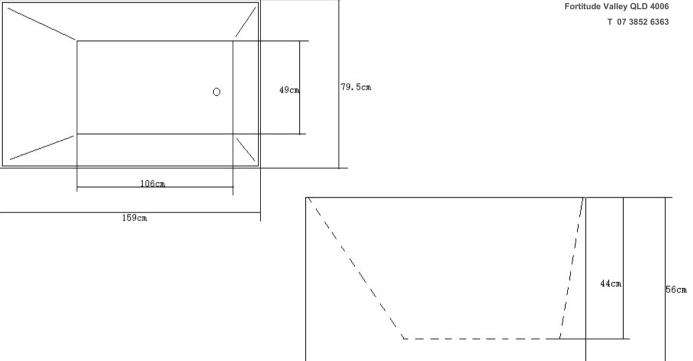

- Code: ST05B
- 10yr Warranty
- Smooth gloss white finish
- Non Slip
- Polished chrome popup waste kit installed
- Adjustable galvanised metal legs for levelling
- 1mtr 40mm Flexible waste hose for easy installation
- Galvanised supporting under carriage
- Net Weight 65Kgs
- Crated size L+100, W+100, H+250mm
- Gross Weight 80kgs
- Australian Standard (SAI)
- AS/NZS 3718:2003