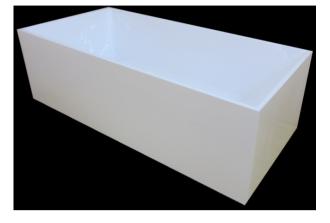

modc

KIAN FREESTANDING BATH

Our Beautiful Freestanding Bath Series are constructed of fibreglass reinforced acrylic are non slip and smooth to the touch.

Crows Nest 113A Willoughby Road Crows Nest NSW 2065 T 02 9460 6111

- Code: ST05B
- 10yr Warranty
- Smooth gloss white finish
- Non Slip
- Polished chrome popup waste kit installed
- Adjustable galvanised metal legs for levelling
- 1mtr 40mm Flexible waste hose for easy installation
- Galvanised supporting under carriage
- Net Weight 65Kgs
- Crated size L+100, W+100, H+250mm
- Gross Weight 80kgs
- Australian Standard (SAI)
- AS/NZS 3718:2003