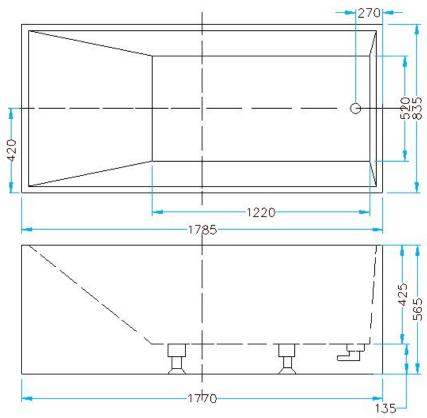

## KIAN FREESTANDING BATH

Our Beautiful
Freestanding Bath
Series are
constructed of
fibreglass
reinforced acrylic
are non slip and
smooth to the
touch.

SYDNEY Woollahra 163 Edgecliff Road Woollahra NSW 2025 T 02 9386 9809

Chatswood Unit 36/28 Barcoo Street Chatswood NSW 2067 T 02 9882 2044

> MELBOURNE Richmond 229 Swan Street Richmond VIC 3121 T 03 9428 9996

- •25mm Profile 8mm Thick Acrylic reinforced with fibreglass
- · Code: ST05A
- 10yr Warranty
- · Smooth gloss white finish
- · Non Slip
- · Polished chrome popup waste kit installed
- Adjustable galvanised metal legs for levelling
- 1mtr 40mm Flexible waste hose for easy installation
- · Galvanised supporting under carriage
- Net Weight 65Kgs
- Crated size L+100, W+100, H+250mm
- · Gross Weight 80kgs
- Australian Standard (SAI)
- AS/NZS 3718:2003