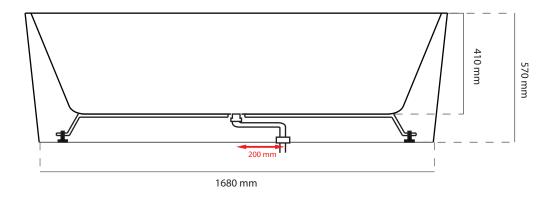

Code: STO4A

8mm Reinforced Acrylic Material: W 1800 x D 810 x H 550 mm Size:

10 Years Warranty: