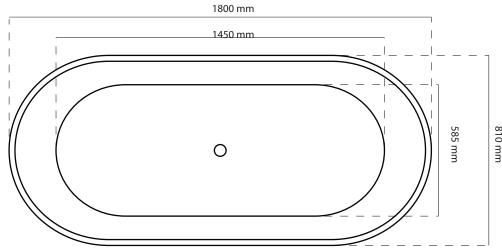

Code: STO4A

8mm Reinforced Acrylic Material: W 1800 x D 810 x H 550 mm Size:

10 Years Warranty: