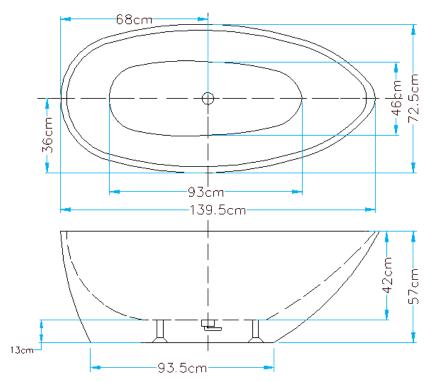

- · Code: ST03D
- 25mm Profile 8mm Thick Acrylic reinforced with fibreglass
- 10yr Warranty
- Smooth gloss white finish
- Non Slip
- · Polished chrome popup waste kit installed
- · Adjustable galvanised metal legs for levelling
- 1mtr 40mm Flexible waste hose for easy installation
- Galvanised supporting under carriage
- Net Weight 65Kgs
- Crated size L+100, W+100, H+250mm
- Gross Weight 85kgs
- Australian Standard (SAI)
- AS/NZS 3718:2003