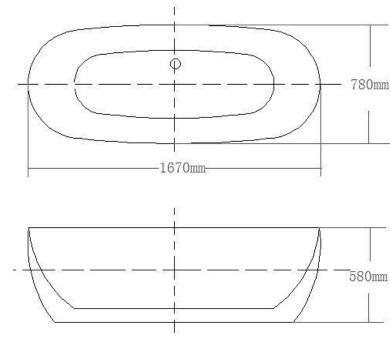

## moda

**Acrylic BATH** 

Crows Nest 113a Willoughby Rd Crows Nest NSW 2065 T 02 9460 6111

MELBOURNE Richmond 229 Swan Street Richmond VIC 3121 T 03 9428 9996

- Code: ST-24
- · 8mm Thick Acrylic reinforced with fibreglass
- •10yr Warranty
- Smooth gloss white finish
- · Non Slip
- · Polished chrome popup waste kit installed
- · Adjustable galvanised metal legs for levelling
- 1mtr 40mm Flexible waste hose for easy installation
- · Galvanised supporting under carriage
- Net Weight 70Kgs
- Crated size L+100, W+100, H+250mm
- Gross Weight 85kgs