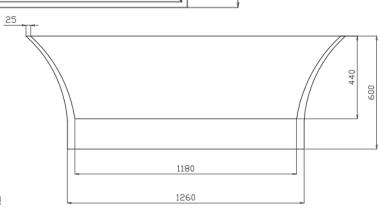

## **Georgine Freestanding Bath**

- Code: ST-22
- 8mm Thick Acrylic reinforced with fibre
- 10yr Warranty
- Smooth gloss white finish
- · Non Slip
- · Polished chrome popup waste kit installed
- · Adjustable galvanised metal legs for levelling
- 1mtr 40mm Flexible waste hose for easy installation
- · Galvanised supporting under carriage
- Net Weight 65Kgs
- Crated size L+100, W+100, H+250mm
- Gross Weight 85kgs