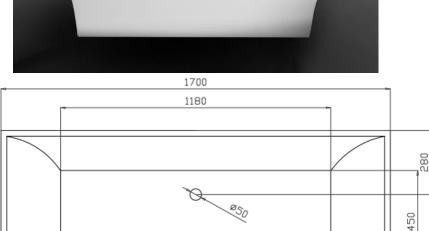

## **Georgine Freestanding Bath**

- Code: ST-22
- 8mm Thick Acrylic reinforced with fibre
- 10yr Warranty
- Smooth gloss white finish
- · Non Slip
- · Polished chrome popup waste kit installed
- · Adjustable galvanised metal legs for levelling
- 1mtr 40mm Flexible waste hose for easy installation
- · Galvanised supporting under carriage
- Net Weight 65Kgs
- Crated size L+100, W+100, H+250mm
- Gross Weight 85kgs