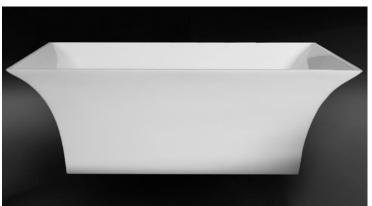

## **Georgine Freestanding Bath**

- Code: ST-22
- 8mm Thick Acrylic reinforced with fibre
- 10yr Warranty
- Smooth gloss white finish
- · Non Slip
- · Polished chrome popup waste kit installed
- · Adjustable galvanised metal legs for levelling
- 1mtr 40mm Flexible waste hose for easy installation
- · Galvanised supporting under carriage
- Net Weight 65Kgs
- Crated size L+100, W+100, H+250mm
- Gross Weight 85kgs

Our Beautiful
Acrylic Bath
Series are
constructed of
8mm thick are
smooth and silky
to the touch.