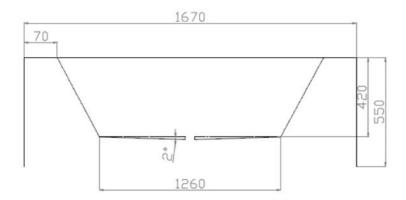

Chatswood Unit 36/28 Barcoo Street Chatswood NSW 2067 T 02 9882 2044

MELBOURNE
Richmond
229 Swan Street
Richmond VIC 3121
T 03 9428 9996

- Code: ST-06B
- 8mm Thick Acrylic reinforced with fibreglass
- •10yr Warranty
- Smooth gloss white finish
- Non Slip
- Polished chrome popup waste kit installed
- Adjustable galvanised metal legs for levelling
- 1mtr 40mm Flexible waste hose for easy installation
- Galvanised supporting under carriage
- Net Weight 70Kgs
- Crated size L+100, W+100, H+250mm
- Gross Weight 85kgs