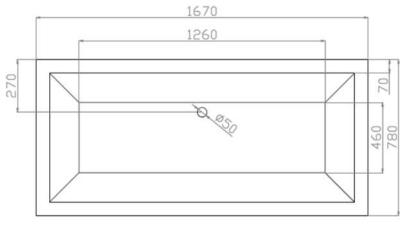

Chatswood Unit 36/28 Barcoo Street Chatswood NSW 2067 T 02 9882 2044

MELBOURNE
Richmond
229 Swan Street
Richmond VIC 3121
T 03 9428 9996

- Code: ST-06B
- 8mm Thick Acrylic reinforced with fibreglass
- •10yr Warranty
- Smooth gloss white finish
- Non Slip
- Polished chrome popup waste kit installed
- Adjustable galvanised metal legs for levelling
- 1mtr 40mm Flexible waste hose for easy installation
- Galvanised supporting under carriage
- Net Weight 70Kgs
- Crated size L+100, W+100, H+250mm
- Gross Weight 85kgs