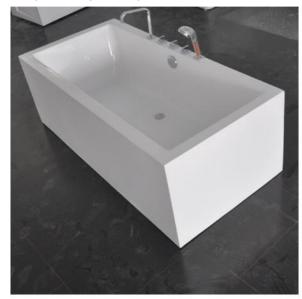

## KASRA FREESTANDING BATH

Our Beautiful
Freestanding Bath
Series are
constructed of
fibreglass
reinforced acrylic
are non slip and
smooth to the
touch.

SYDNEY Woollahra 163 Edgecliff Road Woollahra NSW 2025 T 02 9386 9809

Chatswood Unit 36/28 Barcoo Street Chatswood NSW 2067 T 02 9882 2044

MELBOURNE
Richmond
229 Swan Street
Richmond VIC 3121
T 03 9428 9996

- Code: ST-06B
- 8mm Thick Acrylic reinforced with fibreglass
- •10yr Warranty
- Smooth gloss white finish
- Non Slip
- Polished chrome popup waste kit installed
- Adjustable galvanised metal legs for levelling
- 1mtr 40mm Flexible waste hose for easy installation
- Galvanised supporting under carriage
- Net Weight 70Kgs
- Crated size L+100, W+100, H+250mm
- Gross Weight 85kgs