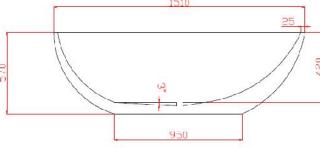

Chatswood Unit 36/28 Barcoo Street Chatswood NSW 2067 T 02 9882 2044

> MELBOURNE Richmond 229 Swan Street Richmond VIC 3121 T 03 9428 9996

- Code: ST-03B
- 25mm Profile 8mm Thick Acrylic reinforced with fibreglass
- 10yr Warranty
- · Smooth gloss white finish
- Non Slip
- Polished chrome popup waste kit installed
- · Adjustable galvanised metal legs for levelling
- 1mtr 40mm Flexible waste hose for easy installation
- Galvanised supporting under carriage
- Net Weight 65Kgs
- Crated size L+100, W+100, H+250mm
- Gross Weight 85kgs
- Australian Standard (SAI)
- AS/NZS 3718:2003