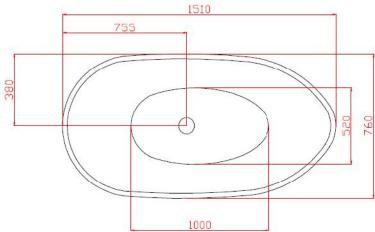

Chatswood Unit 36/28 Barcoo Street Chatswood NSW 2067 T 02 9882 2044

> MELBOURNE Richmond 229 Swan Street Richmond VIC 3121 T 03 9428 9996

- Code: ST-03B
- 25mm Profile 8mm Thick Acrylic reinforced with fibreglass
- 10yr Warranty
- · Smooth gloss white finish
- Non Slip
- Polished chrome popup waste kit installed
- · Adjustable galvanised metal legs for levelling
- 1mtr 40mm Flexible waste hose for easy installation
- Galvanised supporting under carriage
- Net Weight 65Kgs
- Crated size L+100, W+100, H+250mm
- Gross Weight 85kgs
- Australian Standard (SAI)
- AS/NZS 3718:2003