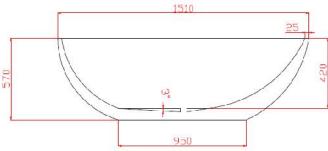

Chatswood Unit 36/28 Barcoo Street Chatswood NSW 2067 T 02 9882 2044

> MELBOURNE Richmond 229 Swan Street Richmond VIC 3121 T 03 9428 9996

- Code: ST-03B
- 25mm Profile 8mm Thick Acrylic reinforced with fibreglass
- 10yr Warranty
- · Smooth gloss white finish
- Non Slip
- Polished chrome popup waste kit installed
- · Adjustable galvanised metal legs for levelling
- 1mtr 40mm Flexible waste hose for easy installation
- Galvanised supporting under carriage
- Net Weight 65Kgs
- Crated size L+100, W+100, H+250mm
- Gross Weight 85kgs
- Australian Standard (SAI)
- AS/NZS 3718:2003