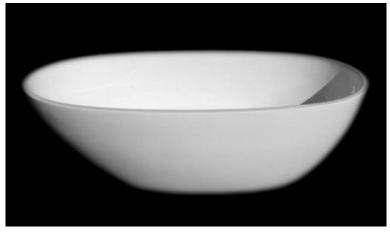

## **ELLIPSIS FREESTANDING BATH**

Our Beautiful
Freestanding Bath
Series are
constructed of
fibreglass
reinforced acrylic
are non slip and
smooth to the
touch.

SYDNEY Woollahra 163 Edgecliff Road Woollahra NSW 2025 T 02 9386 9809

Chatswood Unit 36/28 Barcoo Street Chatswood NSW 2067 T 02 9882 2044

> MELBOURNE Richmond 229 Swan Street Richmond VIC 3121 T 03 9428 9996

- Code: ST-03A
- 25mm Profile 8mm I nick Acrylic reinforced with fibregiass
- 10yr Warranty
- Smooth gloss white finish
- Non Slip
- Polished chrome popup waste kit installed