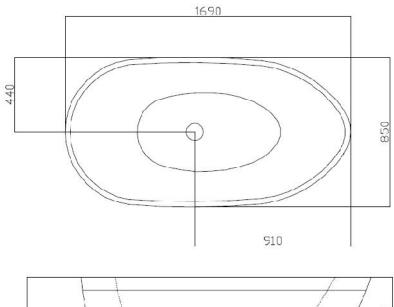

Chatswood Unit 36/28 Barcoo Street Chatswood NSW 2067 T 02 9882 2044

> MELBOURNE Richmond 229 Swan Street Richmond VIC 3121 T 03 9428 9996

- Code: ST-03A
- 25mm Profile 8mm I nick Acrylic reinforced with fibregiass
- 10yr Warranty
- Smooth gloss white finish
- Non Slip
- Polished chrome popup waste kit installed

550

- Adjustable galvanised metal legs for levelling
- 1mtr 40mm Flexible waste hose for easy installation
- Galvanised supporting under carriage
- Net Weight 65Kgs
- Crated size L+100, W+100, H+250mm
- Gross Weight 105kgs
- Australian Standard (SAI)
- AS/NZS 3718:2003