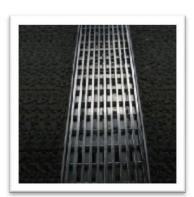

## STAINLESS STEEL GRATES

Standard sizes are:

- 900L x 55W x 22D mm
- 900L x 90W x 22D mm
- 900L x 115W x 28D mm

Custom Lengths available

Chatswood Unit 36/28 Barcoo Street Chatswood NSW 2067 T 02 9882 2044

SS Stainless Steel Grate

SSW Wedge Wire Grate

SST Tile Insert Grate

Custom sizes available. Water outlet location, length, depth, etc can all be varied to customer request. A drawing to indicate dimensions & waste outlet location required for all custom orders.