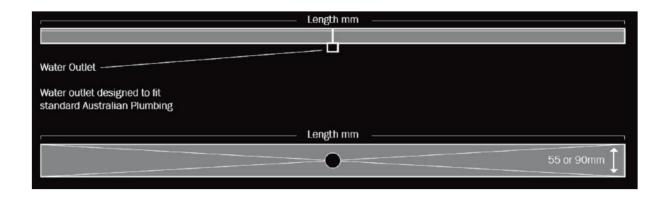

## STAINLESS STEEL GRATES

Standard sizes are:

- 900L x 55W x 22D mm
- 900L x 90W x 22D mm
- 900L x 115W x 28D mm

Custom Lengths available

Chatswood Unit 36/28 Barcoo Street Chatswood NSW 2067 T 02 9882 2044

SS Stainless Steel Grate

SSW Wedge Wire Grate

SST Tile Insert Grate

Custom sizes available. Water outlet location, length, depth, etc can all be varied to customer request. A drawing to indicate dimensions & waste outlet location required for all custom orders.