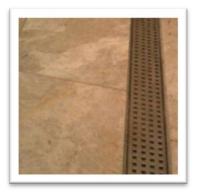

## STAINLESS STEEL GRATES

Standard sizes are:

- 900L x 55W x 22D mm
- 900L x 90W x 22D mm
- 900L x 115W x 28D mm

Custom Lengths available

Chatswood Unit 36/28 Barcoo Street Chatswood NSW 2067 T 02 9882 2044

SS Stainless Steel Grate

SSW Wedge Wire Grate

SST Tile Insert Grate

Custom sizes available. Water outlet location, length, depth, etc can all be varied to customer request. A drawing to indicate dimensions & waste outlet location required for all custom orders.