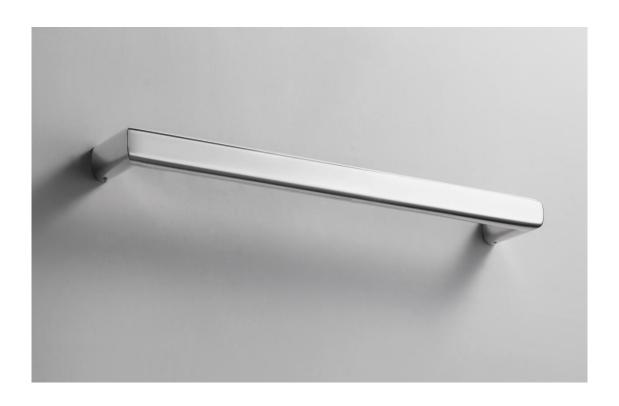

## SINGLE HEATED TOWEL BAR

Code: **SQS-02** 

Size: 650 x 80 x40 mm

Material: 304 Grade Stainless Steel

Finish: Polished

IP Rating: 55

Power Usage 18 Watts

Power: 120 Watt Transformer can take up to 5 x SQS-02 Bars

Transformer Sold Separately - Code: TF-01

Warranty: 5 Years

Outlet: Cable is on the Left Hand side