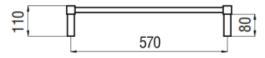

Code: SQ02

Size: 600 x 1200 x110 mm

Material: 304 Grade Stainless Steel
Finish: Mirror Polished Finish
Options: Hard Wired or Plug in

Left or Right Hand Power Connection

Power: 130 Watts Bars: 10 Bars

Vertical Bars 31mm x 31mm Diameter

Horizontal Bars 19mm x 19mm Diameter

Features: Square Profile Straight Bars