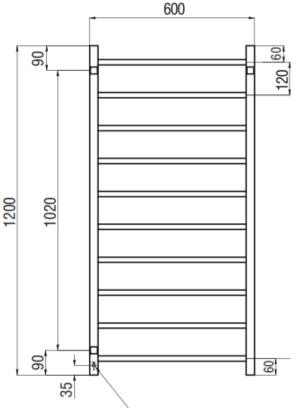

Code: SQ02

Size: 600 x 1200 x110 mm

Material: 304 Grade Stainless Steel
Finish: Mirror Polished Finish
Options: Hard Wired or Plug in

Left or Right Hand Power Connection

Power: 130 Watts Bars: 10 Bars

Vertical Bars 31mm x 31mm Diameter

Horizontal Bars 19mm x 19mm Diameter

Features: Square Profile Straight Bars