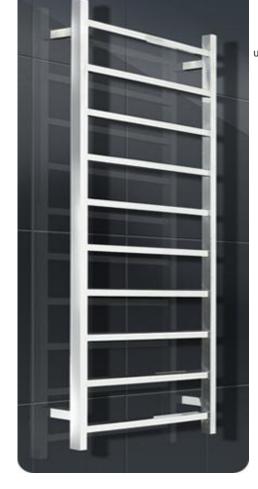

## **HEATED TOWEL RAIL SQUARE**

SYDNEY Woollahra 163 Edgecliff Road Woollahra NSW 2025 T 02 9386 9809

Chatswood Unit 36/28 Barcoo Street Chatswood NSW 2067 T 02 9882 2044

> MELBOURNE Richmond 229 Swan Street Richmond VIC 3121 T 03 9428 9996

Code: SQ02

Size: 600 x 1200 x110 mm

Material: 304 Grade Stainless Steel
Finish: Mirror Polished Finish
Options: Hard Wired or Plug in

Left or Right Hand Power Connection

Power: 130 Watts Bars: 10 Bars

Vertical Bars 31mm x 31mm Diameter

Horizontal Bars 19mm x 19mm Diameter

Features: Square Profile Straight Bars