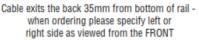

Code: SQ02

Size: 600 x 1200 x110 mm

Material: 304 Grade Stainless Steel
Finish: Mirror Polished Finish
Options: Hard Wired or Plug in

Left or Right Hand Power Connection

Power: 130 Watts Bars: 10 Bars

Vertical Bars 31mm x 31mm Diameter