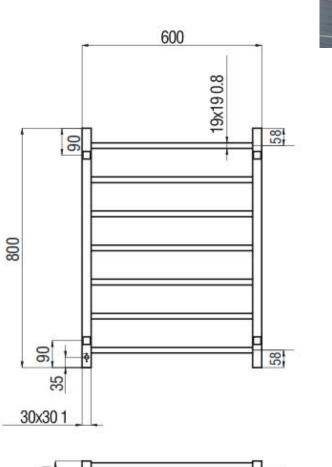

Code: **SQ01S** 

600 x 800 x110 mm Size: Material: 304 Grade Stainless Steel Finish: **Brushed Satin Finish** Options: Hard Wired or Plug in

Left or Right Hand Power Connection

Power: 80 Watts Bars: 7 Bars

Vertical Bars 31mm x 31mm Diameter

Horizontal Bars 19mm x 19mm Diameter

Features: Square Profile Straight Bars