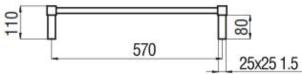

Code: **SQ01S** 

600 x 800 x110 mm Size: Material: 304 Grade Stainless Steel Finish: **Brushed Satin Finish** Options: Hard Wired or Plug in

Left or Right Hand Power Connection

Power: 80 Watts Bars: 7 Bars

Vertical Bars 31mm x 31mm Diameter

Horizontal Bars 19mm x 19mm Diameter

Features: Square Profile Straight Bars