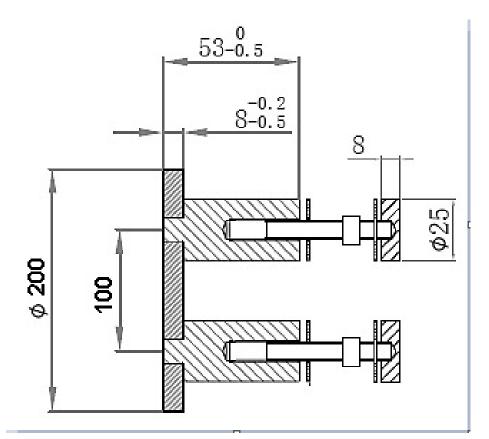

## PULL DOOR HANDLE SERIES

CODE: SPH124A = 200MM BTB SSS SPH124B = 200MM BTB MB COL-12d = Custom Colour

As part of ACS commitment to quality products. Information provided in this data sheet is representative of the actual product available at the time of printing. Due to our commitment to continuous product design and development, the designs and specifications depicted are subject to change without notice. Please confirm all particulars with your ACS sales consultant prior to purchase. Each product is covered by a limited warranty. Pleases eeo ur website for full terms and conditions. This drawing remains the property of ACS and should not be copied or distributed without ACS consent. © 2010 All Dimensions are approximate in mm and are not to scale.