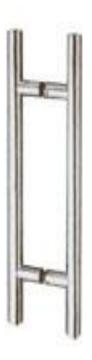

Chatswood

PULL DOOR HANDLE SERIES CODE: SPH010A – 450MM LONG SPH010B – 600MM LONG SPH010C – 1200MM LONG SPH010D – 1500MM LONG

- Brushed 304# Stainless Steel
- Back to Back Set
- 32mm Round Profile

A = 450MM E = 330MM B = 600MM F = 500MM C = 1200MM D = 1500MM