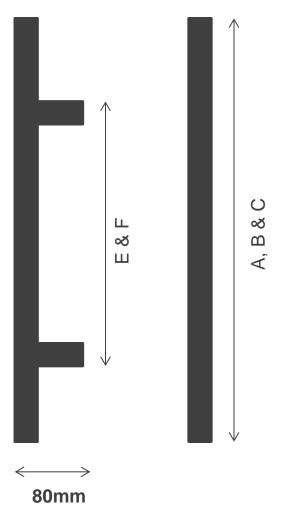

Chatswood

PULL DOOR HANDLE SERIES CODE: SPH010A – 450MM LONG SPH010B – 600MM LONG SPH010C – 1200MM LONG SPH010D – 1500MM LONG

- Brushed 304# Stainless Steel
- Back to Back Set
- 32mm Round Profile

A = 450MM E = 330MM B = 600MM F = 500MM C = 1200MM D = 1500MM