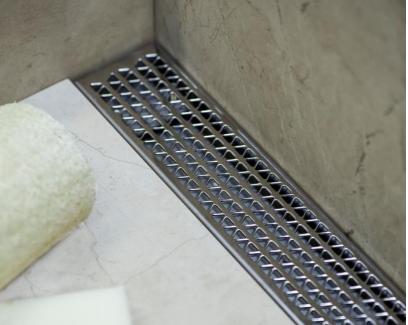

Made to Length

**SMN-02** 

- 105mm -

LIC. WMKA00381 SAI GLOBAL

A world first in architectural linear grates, the partnership with Marc Newson has created a new decorative solution for wet areas, incorporating Newson's signature tessellated hexagonal pattern.

Available Finishes: Satin Stainless Steel, Satin black, White, Pearl Brass and Blue.

† 23.5mm

As part of ACS commitment to quality products. Information provided in this data sheet is representative of the actual product available at the time of printing. Due to our commitment to continuous product design and development, the designs and specifications depicted are subject to change without notice. Please continm all particulars with your ACS sales consultant prior to purchase. Each product is covered by a limited warranty. Please see our veksite for full terms and conditions. This drawing remains the property of ACS and should not be copied or distributed without ACS consent. © 2010 All Dimensions are approximate in mm and are not to scale. comn ACS prope