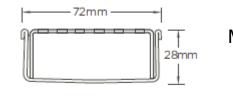

Made to Length

**SMN-02** 

- 105mm -

LIC. WMKA00381 SAI GLOBAL

A world first in architectural linear grates, the partnership with Marc Newson has created a new decorative solution for wet areas, incorporating Newson's signature tessellated hexagonal pattern.

Available Finishes: Satin Stainless Steel, Satin black, White, Pearl Brass and Blue.

† 23.5mm

As part of ACS commitment to quality products. Information provided in this data sheet is representative of the actual product available at the time of printing. Due to our commitment to continuous product design and development, the designs and specifications depicted are subject to change without notice. Please continm all particulars with your ACS sales consultant prior to purchase. Each product is covered by a limited warranty. Please see our veksite for full terms and conditions. This drawing remains the property of ACS and should not be copied or distributed without ACS consent. © 2010 All Dimensions are approximate in mm and are not to scale. comn ACS prope