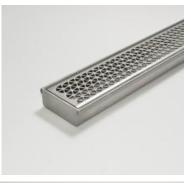

Made to Length

**SMN-02** 

- 105mm -

LIC. WMKA00381 SAI GLOBAL

A world first in architectural linear grates, the partnership with Marc Newson has created a new decorative solution for wet areas, incorporating Newson's signature tessellated hexagonal pattern.

Available Finishes: Satin Stainless Steel, Satin black, White, Pearl Brass and Blue.

† 23.5mm

As part of ACS commitment to quality products. Information provided in this data sheet is representative of the actual product available at the time of printing. Due to our commitment to continuous product design and development, the designs and specifications depicted are subject to change without notice. Please continm all particulars with your ACS sales consultant prior to purchase. Each product is covered by a limited warranty. Please see our veksite for full terms and conditions. This drawing remains the property of ACS and should not be copied or distributed without ACS consent. © 2010 All Dimensions are approximate in mm and are not to scale. comn ACS prope