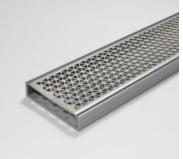

Made to Length

**SMN-02** 

- 105mm -

LIC. WMKA00381 SAI GLOBAL

A world first in architectural linear grates, the partnership with Marc Newson has created a new decorative solution for wet areas, incorporating Newson's signature tessellated hexagonal pattern.

Available Finishes: Satin Stainless Steel, Satin black, White, Pearl Brass and Blue.

† 23.5mm

As part of ACS commitment to quality products. Information provided in this data sheet is representative of the actual product available at the time of printing. Due to our commitment to continuous product design and development, the designs and specifications depicted are subject to change without notice. Please continm all particulars with your ACS sales consultant prior to purchase. Each product is covered by a limited warranty. Please see our veksite for full terms and conditions. This drawing remains the property of ACS and should not be copied or distributed without ACS consent. © 2010 All Dimensions are approximate in mm and are not to scale. comn ACS prope