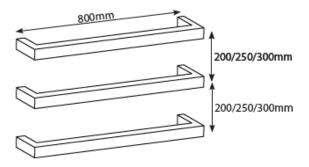

## Single Square Bar 800mm Specifications

•S9S-039S Series Polished 800mm SquSingle Bar Towel Rail•S9S-03B9S Series Brushed 800mm SquSingle Bar Towel Rail•S9S-03MB9S Series Black 800mm SquSingle Bar Towel Rail

- 304 Grade Stainless Steel
- Hard Wired cable side universal, can be left or right wired
- 32mm diameter rails
- 80mm protrusion from wall
- IP Rating IPX7
- Approval SAA
- 7 year warranty
- Fixing bar and transformer sold separately
- All single bars sold individually. We recommend bars are used in groups of 3, 4 or 5 to efficiently dry towels

The supplied fixing bracket allows for the above configurations. If more than 5 bars are used an additional fixing bracket will be required.