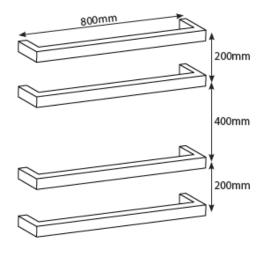

## Single Square Bar 800mm Specifications

•S9S-039S Series Polished 800mm SquSingle Bar Towel Rail•S9S-03B9S Series Brushed 800mm SquSingle Bar Towel Rail•S9S-03MB9S Series Black 800mm SquSingle Bar Towel Rail

- 304 Grade Stainless Steel
- Hard Wired cable side universal, can be left or right wired
- 32mm diameter rails
- 80mm protrusion from wall
- IP Rating IPX7
- Approval SAA
- 7 year warranty
- Fixing bar and transformer sold separately
- All single bars sold individually. We recommend bars are used in groups of 3, 4 or 5 to efficiently dry towels

The supplied fixing bracket allows for the above configurations. If more than 5 bars are used an additional fixing bracket will be required.