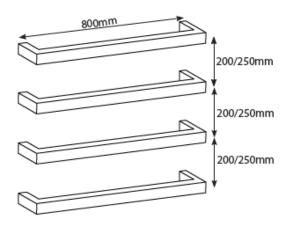

## Single Square Bar 800mm Specifications

•S9S-039S Series Polished 800mm SquSingle Bar Towel Rail•S9S-03B9S Series Brushed 800mm SquSingle Bar Towel Rail•S9S-03MB9S Series Black 800mm SquSingle Bar Towel Rail

- 304 Grade Stainless Steel
- Hard Wired cable side universal, can be left or right wired
- 32mm diameter rails
- 80mm protrusion from wall
- IP Rating IPX7
- Approval SAA
- 7 year warranty
- Fixing bar and transformer sold separately
- All single bars sold individually. We recommend bars are used in groups of 3, 4 or 5 to efficiently dry towels

The supplied fixing bracket allows for the above configurations. If more than 5 bars are used an additional fixing bracket will be required.