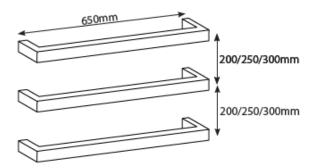

- 304 Grade Stainless Steel
- Hard Wired cable side universal, can be left or right wired
- 32mm diameter rails
- 80mm protrusion from wall
- IP Rating IPX7
- Approval SAA
- 7 year warranty
- Fixing bar and transformer sold separately
- All single bars sold individually. We recommend bars are used in groups of 3, 4 or 5 to efficiently dry towels

The supplied fixing bracket allows for the above configurations. If more than 5 bars are used an additional fixing bracket will be required.

All measurements in mm