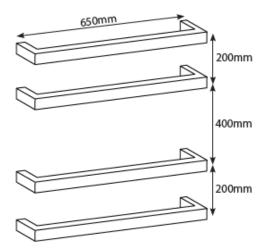

- 304 Grade Stainless Steel
- Hard Wired cable side universal, can be left or right wired
- 32mm diameter rails
- 80mm protrusion from wall
- IP Rating IPX7
- Approval SAA
- 7 year warranty
- Fixing bar and transformer sold separately
- All single bars sold individually. We recommend bars are used in groups of 3, 4 or 5 to efficiently dry towels

The supplied fixing bracket allows for the above configurations. If more than 5 bars are used an additional fixing bracket will be required.

All measurements in mm