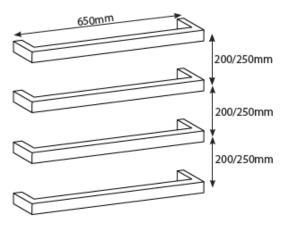

- 304 Grade Stainless Steel
- Hard Wired cable side universal, can be left or right wired
- 32mm diameter rails
- 80mm protrusion from wall
- IP Rating IPX7
- Approval SAA
- 7 year warranty
- Fixing bar and transformer sold separately
- All single bars sold individually. We recommend bars are used in groups of 3, 4 or 5 to efficiently dry towels

The supplied fixing bracket allows for the above configurations. If more than 5 bars are used an additional fixing bracket will be required.

All measurements in mm