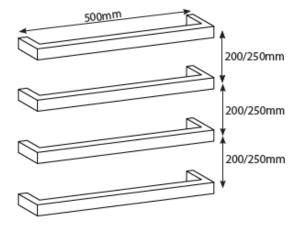

## Single Square Bar 500mm Specifications

S9S-019S Series Polished 500mm SquSingle Bar Towel RailS9S-01B9S Series Brushed 500mm SquSingle Bar Towel RailS9S-01MB9S Series Black 500mm SquSingle Bar Towel Rail

- 304 Grade Stainless Steel
- Hard Wired cable side universal, can be left or right wired
- 32mm diameter rails
- 80mm protrusion from wall
- IP Rating IPX7
- Approval SAA
- 7 year warranty
- Fixing bar and transformer sold separately
- All single bars sold individually. We recommend bars are used in groups of 3, 4 or 5 to efficiently dry towels

The supplied fixing bracket allows for the above configurations. If more than 5 bars are used an additional fixing bracket will be required.