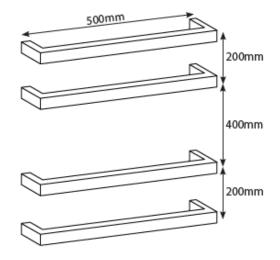

## Single Square Bar 500mm Specifications

S9S-019S Series Polished 500mm SquSingle Bar Towel RailS9S-01B9S Series Brushed 500mm SquSingle Bar Towel RailS9S-01MB9S Series Black 500mm SquSingle Bar Towel Rail

- 304 Grade Stainless Steel
- Hard Wired cable side universal, can be left or right wired
- 32mm diameter rails
- 80mm protrusion from wall
- IP Rating IPX7
- Approval SAA
- 7 year warranty
- Fixing bar and transformer sold separately
- All single bars sold individually. We recommend bars are used in groups of 3, 4 or 5 to efficiently dry towels

The supplied fixing bracket allows for the above configurations. If more than 5 bars are used an additional fixing bracket will be required.