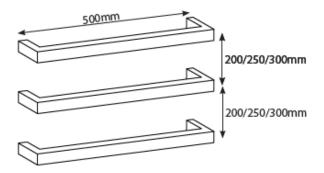

## Single Square Bar 500mm Specifications

S9S-019S Series Polished 500mm SquSingle Bar Towel RailS9S-01B9S Series Brushed 500mm SquSingle Bar Towel RailS9S-01MB9S Series Black 500mm SquSingle Bar Towel Rail

- 304 Grade Stainless Steel
- Hard Wired cable side universal, can be left or right wired
- 32mm diameter rails
- 80mm protrusion from wall
- IP Rating IPX7
- Approval SAA
- 7 year warranty
- Fixing bar and transformer sold separately
- All single bars sold individually. We recommend bars are used in groups of 3, 4 or 5 to efficiently dry towels

The supplied fixing bracket allows for the above configurations. If more than 5 bars are used an additional fixing bracket will be required.