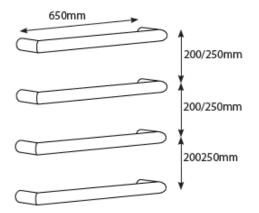

## Single Round Bar 650mm Specifications

S2S-02 Bar Towel Rail S2S-02B Bar Towel Rail S2S-02GM Single Bar Towel Rail S2S-02MB Towel Rail 2S Series Polished 650mm Rnd Single 2S Series Brushed 650mm Rnd Single 2S Series Gun Metal Grey 650mm Rnd 2S Series Black 650mm Rnd Single Bar

- 304 Grade Stainless Steel
- Hard Wired cable side universal, can be left or right wired
- 32mm diameter rails
- 90mm protrusion from wall
- IP Rating IPX7
- Approval SAA
- 7 year warranty
- Fixing bar and transformer sold separately
- All single bars sold individually. We recommend bars are used in groups of 3, 4 or 5 to efficiently dry towels

The supplied fixing bracket allows for the above configurations. If more than 5 bars are used an additional fixing bracket will be required.

All measurements in mm