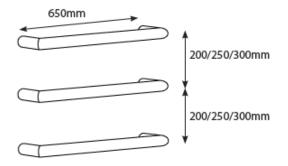

## Single Round Bar 650mm Specifications

S2S-02 Bar Towel Rail S2S-02B Bar Towel Rail S2S-02GM Single Bar Towel Rail S2S-02MB Towel Rail 2S Series Polished 650mm Rnd Single 2S Series Brushed 650mm Rnd Single 2S Series Gun Metal Grey 650mm Rnd 2S Series Black 650mm Rnd Single Bar

- 304 Grade Stainless Steel
- Hard Wired cable side universal, can be left or right wired
- 32mm diameter rails
- 90mm protrusion from wall
- IP Rating IPX7
- Approval SAA
- 7 year warranty
- Fixing bar and transformer sold separately
- All single bars sold individually. We recommend bars are used in groups of 3, 4 or 5 to efficiently dry towels

The supplied fixing bracket allows for the above configurations. If more than 5 bars are used an additional fixing bracket will be required.

All measurements in mm