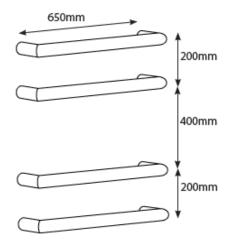

## Single Round Bar 650mm Specifications

S2S-02 Bar Towel Rail S2S-02B Bar Towel Rail S2S-02GM Single Bar Towel Rail S2S-02MB Towel Rail 2S Series Polished 650mm Rnd Single 2S Series Brushed 650mm Rnd Single 2S Series Gun Metal Grey 650mm Rnd 2S Series Black 650mm Rnd Single Bar

- 304 Grade Stainless Steel
- Hard Wired cable side universal, can be left or right wired
- 32mm diameter rails
- 90mm protrusion from wall
- IP Rating IPX7
- Approval SAA
- 7 year warranty
- Fixing bar and transformer sold separately
- All single bars sold individually. We recommend bars are used in groups of 3, 4 or 5 to efficiently dry towels

The supplied fixing bracket allows for the above configurations. If more than 5 bars are used an additional fixing bracket will be required.

All measurements in mm