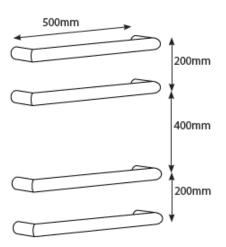

The supplied fixing bracket allows for the above configurations. If more than 5 bars are used an additional fixing bracket will be required.

All measurements in mm