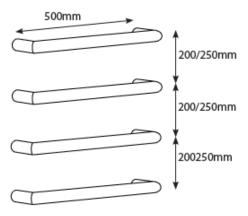

The supplied fixing bracket allows for the above configurations. If more than 5 bars are used an additional fixing bracket will be required.

All measurements in mm