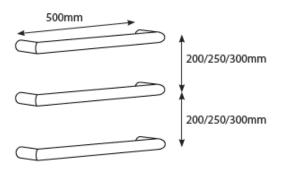

The supplied fixing bracket allows for the above configurations. If more than 5 bars are used an additional fixing bracket will be required.

All measurements in mm