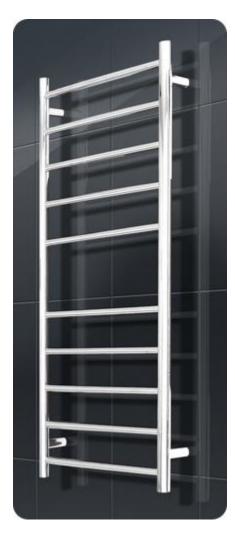

## **HEATED TOWEL RAIL ROUND**

Code: RND08

Size: 430 x 1100 x112 mm Material: 304 Grade Stainless Steel Finish: Mirror Polished Finish Hard Wired or Plug in Options:

Left or Right Hand Power Connection

Power: 80 Watts Bars: 10 Bars

Vertical Bars 32mm Diameter Horizontal Bars 19mm Diameter

Round Profile Straight Bars Features:

Cable exits the back 35mm from bottom of rail when ordering please specify left or right side as viewed from the FRONT