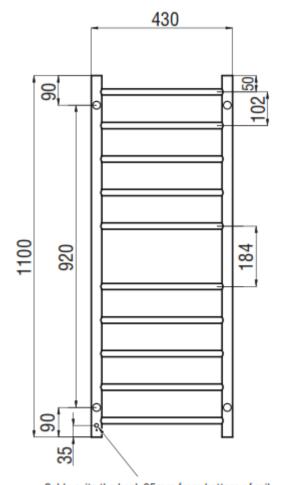

## **HEATED TOWEL RAIL ROUND**

Code: RND08

Size: 430 x 1100 x112 mm Material: 304 Grade Stainless Steel Finish: Mirror Polished Finish Hard Wired or Plug in Options:

Left or Right Hand Power Connection

Power: 80 Watts Bars: 10 Bars

Vertical Bars 32mm Diameter Horizontal Bars 19mm Diameter

Round Profile Straight Bars Features:

Cable exits the back 35mm from bottom of rail when ordering please specify left or right side as viewed from the FRONT