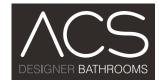

## **HEATED TOWEL RAIL ROUND**

Code: RND08

Size: 430 x 1100 x112 mm Material: 304 Grade Stainless Steel Finish: Mirror Polished Finish Hard Wired or Plug in Options:

Left or Right Hand Power Connection

Power: 80 Watts Bars: 10 Bars

Vertical Bars 32mm Diameter Horizontal Bars 19mm Diameter

Round Profile Straight Bars Features:

Cable exits the back 35mm from bottom of rail when ordering please specify left or right side as viewed from the FRONT