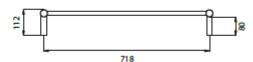

## **FEATURES**

- Round bar / Height 750mm / 8 bars with a central gap / 125W
- Vertical bars 32mm diameter
- Horizontal bars 19mm diameter
- 112mm from wall
- Cable length: 1.4m