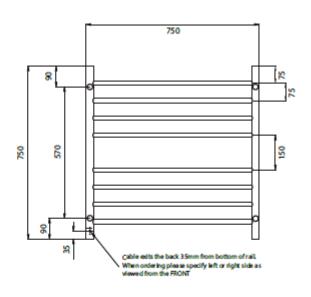

## **FEATURES**

- Round bar / Height 750mm / 8 bars with a central gap / 125W
- Vertical bars 32mm diameter
- Horizontal bars 19mm diameter
- 112mm from wall
- Cable length: 1.4m