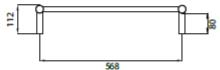

## **FEATURES**

- Round bar / Height 800mm / 7 evenly spaced bars / 75W
- · Vertical bars 32mm diameter
- Horizontal bars 19mm diameter
- · 112mm from wall
- · Cable length: 1.4m