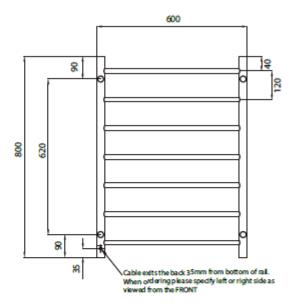

## **FEATURES**

- Round bar / Height 800mm / 7 evenly spaced bars / 75W
- · Vertical bars 32mm diameter
- Horizontal bars 19mm diameter
- · 112mm from wall
- · Cable length: 1.4m