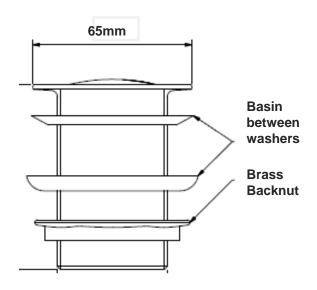

POP UP WASTE FOR BASINS 32mmm Australian Standards Compliant Polished Chrome Finish With & Without Overflow SYDNEY Woollahra 163 Edgecliff Road Woollahra NSW 2025 T 02 9386 9809

Chatswood Unit 36/28 Barcoo Street Chatswood NSW 2067 T 02 9882 2044

> MELBOURNE Richmond 229 Swan Street Richmond VIC 3121 T 03 9428 9996

CODE: P1
Pop Up Waste With Overflow

CODE: P2
Pop Up Waste Without Overflow