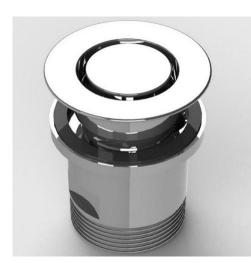

POP DOWN WASTE FOR BASINS To suit 32mm or 40mmm outlet provision Australian Standards Compliant Polished Chrome Finish Universal With or Without Overflow

Flow Rate: 12 I/m Dimensions: W62.1 x D62.1 x H63mm Material: Brass Cartridge: Polymer Adaptor: Brass Standard Finish: Chrome Plate Also available in various finishes upon request

CODE: PD1

•Suits basins with 32mm or 40mm outlet provision, with or without overflow.

- 32mm or 40mm thread connection.
- Superior vortex action ensures high flow rate.

• Jewellery friendly slot stops most earrings and rings falling into drain.