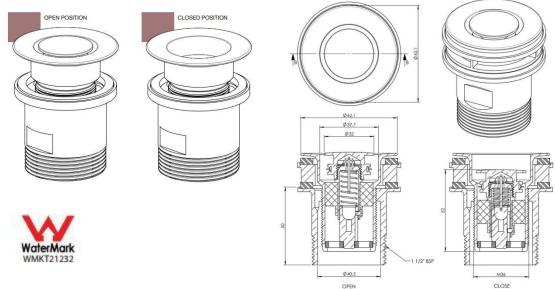

POP DOWN WASTE FOR BASINS To suit 32mm or 40mmm outlet provision Australian Standards Compliant Polished Chrome Finish Universal With or Without Overflow

Flow Rate: 12 I/m Dimensions: W62.1 x D62.1 x H63mm Material: Brass Cartridge: Polymer Adaptor: Brass Standard Finish: Chrome Plate Also available in various finishes upon request

CODE: PD1

•Suits basins with 32mm or 40mm outlet provision, with or without overflow.

- 32mm or 40mm thread connection.
- Superior vortex action ensures high flow rate.

• Jewellery friendly slot stops most earrings and rings falling into drain.