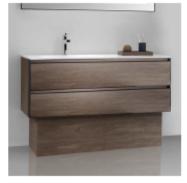

## BENELLI BATHROOM FURNITURE

Boffi 1200mm Vanity Walnut Veneer

Product Code: PACO-147 & PACO-147a

Textured Woodgrain Finish - Timber Veneer Graphite Interior

Kickboard Optional Extra (KB1200-WALNUT)