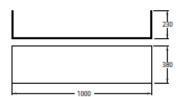

Textured Woodgrain Finish - Timber Veneer Graphite Interior

Kickboard Optional Extra (KB1200-WALNUT)