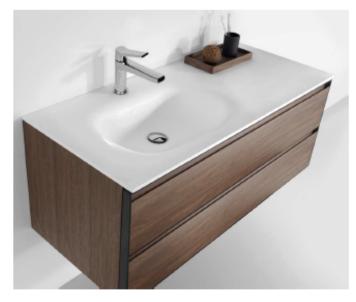

## BENELLI BATHROOM FURNITURE

Boffi 1200mm Vanity Walnut Veneer

Product Code: PACO-147 & PACO-147a

### DESCRIPTION

Benelli's Bathroom furniture conveys elegance, and luxury; whilst combining aesthetics, ergonomics, and functionality. Curated with the finest materials, and numerous colours variations; timber veneer and solid surface wash basin.

Benelli aligns with manufacturing facilities all over the world, that are managed and operated using Australian quality assurance processes to achieve compliance with all relevant AS/NZS standards.

The Boffi range is simplistic in its design. Boasting an assortment of veneer finishes, tempered glass front and aluminium frame - no expense has been spared on creating this gorgeous centrepiece for any bathroom.