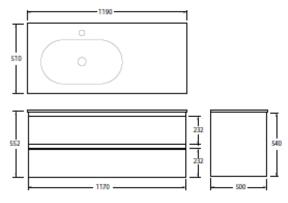

FURNITURE

Boffi 1200mm Vanity Walnut Veneer

Product Code: PACO-147 & PACO-147a



### DESCRIPTION

Benelli's Bathroom furniture conveys elegance, and luxury; whilst combining aesthetics, ergonomics, and functionality. Curated with the finest materials, and numerous colours variations; timber veneer and solid surface wash basin.

Benelli aligns with manufacturing facilities all over the world, that are managed and operated using Australian quality assurance processes to achieve compliance with all relevant AS/NZS standards.

The Boffi range is simplistic in its design. Boasting an assortment of veneer finishes, tempered glass front and aluminium frame - no expense has been spared on creating this gorgeous centrepiece for any bathroom.

#### Dimensions

1190mm (w) x 510mm (d) x 552mm (h)







#### Features

Bevel - Grip Finger Pull Handles Premium Soft-Close Drawers with European Mechanism Satin Finish Solid Surface Basin

One Tap Hole

5 Years Limited Manufacturers Warranty

1 Year Limited Commercial Warranty

Textured Woodgrain Finish - Timber Veneer Graphite Interior

Kickboard Optional Extra (KB1200-WALNUT)