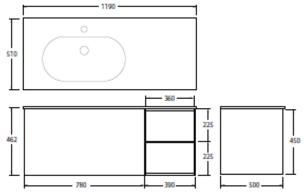

00mm Vanity Walnut Veneer Tempered Glass Drawer Product Code: PACO-146 & PACO-146a



## DESCRIPTION

Benelli's Bathroom furniture conveys elegance, and luxury; whilst combining aesthetics, ergonomics, and functionality. Curated with the finest materials, and numerous colours variations; timber veneer and solid surface wash basin.

Benelli aligns with manufacturing facilities all over the world, that are managed and operated using Australian quality assurance processes to achieve compliance with all relevant AS/NZS standards.

The Boffi range is simplistic in its design. Boasting an assortment of veneer finishes, tempered glass front and aluminium frame - no expense has been spared on creating this gorgeous centrepiece for any bathroom.

### Dimensions

1190mm (w) x 510mm (d) x 462mm (h)







### Features

Push To Open Drawer

Tempered Glass Front with Aluminium Frame Satin Finish Solid Surface Basin

Two Right Hand Side Shelves

One Tap Hole

5 Years Limited Manufacturers Warranty

1 Year Limited Commercial Warranty

Textured Woodgrain Finish - Timber Veneer

Graphite Interior

Kickboard Optional Extra (KB1200-WALNUT)