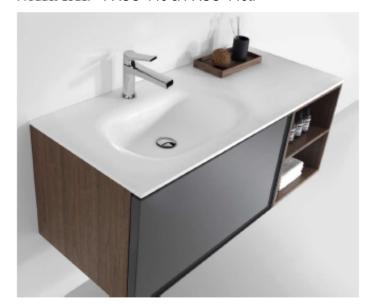

## BENELLI BATHROOM FURNITURE

Boffi 1200mm Vanity Walnut Veneer Tempered Glass Drawer Product Code: PACO-146 & PACO-146a

## DESCRIPTION

Benelli's Bathroom furniture conveys elegance, and luxury; whilst combining aesthetics, ergonomics, and functionality. Curated with the finest materials, and numerous colours variations; timber veneer and solid surface wash basin.

Benelli aligns with manufacturing facilities all over the world, that are managed and operated using Australian quality assurance processes to achieve compliance with all relevant AS/NZS standards.

The Boffi range is simplistic in its design. Boasting an assortment of veneer finishes, tempered glass front and aluminium frame - no expense has been spared on creating this gorgeous centrepiece for any bathroom.

### Features

Push To Open Drawer

Tempered Glass Front with Aluminium Frame Satin Finish Solid Surface Basin

Two Right Hand Side Shelves

One Tap Hole

5 Years Limited Manufacturers Warranty

1 Year Limited Commercial Warranty

Textured Woodgrain Finish - Timber Veneer

Graphite Interior

Kickboard Optional Extra (KB1200-WALNUT)