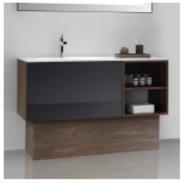

## BENELLI BATHROOM FURNITURE

Boffi 1200mm Vanity Walnut Veneer Tempered Glass Drawer Product Code: PACO-146 & PACO-146a

## DESCRIPTION

Benelli's Bathroom furniture conveys elegance, and luxury; whilst combining aesthetics, ergonomics, and functionality. Curated with the finest materials, and numerous colours variations; timber veneer and solid surface wash basin.

### Features

Push To Open Drawer

Tempered Glass Front with Aluminium Frame Satin Finish Solid Surface Basin

Two Right Hand Side Shelves

One Tap Hole

5 Years Limited Manufacturers Warranty

1 Year Limited Commercial Warranty

Textured Woodgrain Finish - Timber Veneer

Graphite Interior

Kickboard Optional Extra (KB1200-WALNUT)