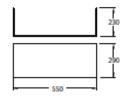

Textured Woodgrain Finish - Timber Veneer

Graphite Interior

Kickboard Optional Extra (KB750-WALNUT)