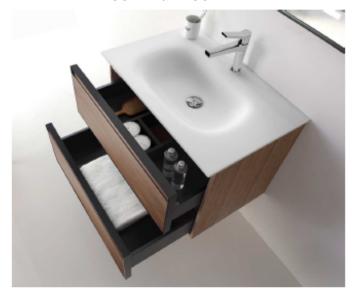

## DESCRIPTION

Benelli's Bathroom furniture conveys elegance, and luxury; whilst combining aesthetics, ergonomics, and functionality. Curated with the finest materials, and numerous colours variations; timber veneer and solid surface wash basin.

Benelli aligns with manufacturing facilities all over the world, that are managed and operated using Australian quality assurance processes to achieve compliance with all relevant AS/NZS standards.

The Boffi range is simplistic in its design. Boasting an assortment of veneer finishes, tempered glass front and aluminium frame - no expense has been spared on creating this gorgeous centrepiece for any bathroom.

## Features

Bevel - Grip Finger Pull Handles Premium Soft-Close Drawers with European Mechanism Satin Finish Solid Surface Basin One Tap Hole

5 Years Limited Manufacturers Warranty

1 Year Limited Commercial Warranty

Textured Woodgrain Finish - Timber Veneer

Graphite Interior

Kickboard Optional Extra (KB750-WALNUT)