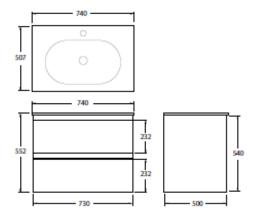

ATHROOM FURNITURE

Boffi 750mm Vanity Walnut Veneer

Product Code: PACO-144 & PACO-144a



## DESCRIPTION

Benelli's Bathroom furniture conveys elegance, and luxury; whilst combining aesthetics, ergonomics, and functionality. Curated with the finest materials, and numerous colours variations; timber veneer and solid surface wash basin.

Benelli aligns with manufacturing facilities all over the world, that are managed and operated using Australian quality assurance processes to achieve compliance with all relevant AS/NZS standards.

The Boffi range is simplistic in its design. Boasting an assortment of veneer finishes, tempered glass front and aluminium frame - no expense has been spared on creating this gorgeous centrepiece for any bathroom.

Dimensions

740mm (w) x 507mm (d) x 552mm (h)







## Features

Bevel - Grip Finger Pull Handles Premium Soft-Close Drawers with European Mechanism Satin Finish Solid Surface Basin One Tap Hole

5 Years Limited Manufacturers Warranty

1 Year Limited Commercial Warranty

Textured Woodgrain Finish - Timber Veneer

Graphite Interior

Kickboard Optional Extra (KB750-WALNUT)