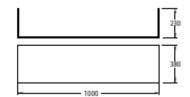

functionality. Curated with the finest materials, and numerous colours variations; timber veneer and solid surface wash basin.

Benelli aligns with manufacturing facilities all over the world, that are managed and operated using Australian quality assurance processes to achieve compliance with all relevant AS/NZS standards.

The Blanche range is simplistic in its design. Rest assured no expense has been spared on creating this gorgeous centrepiece for any bathroom.



#### Dimensions

1250mm (w) x 472mm (d) x 462mm (h)







#### Features

Push To Open Double Drawers Satin Finish Solid Surface Basin One Tap Hole

5 Years Limited Manufacturers Warranty

1 Year Limited Commercial Warranty

Textured Woodgrain Finish - Timber Veneer

Graphite Interior

Kickboard Optional Extra (KB1200-OAK)