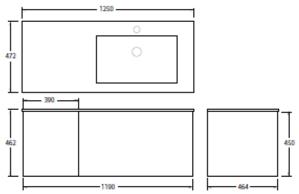

# paco jaanson

### BENELLI BATHROOM FURNITURE

Blanche 1200mm Vanity Oak Veneer

Product Code: PACO-143 & PACO-143a



## DESCRIPTION

Benelli's Bathroom furniture conveys elegance, and luxury; whilst combining aesthetics, ergonomics, and functionality. Curated with the finest materials, and numerous colours variations; timber veneer and solid surface wash basin.

Benelli aligns with manufacturing facilities all over the world, that are managed and operated using Australian quality assurance processes to achieve compliance with all relevant AS/NZS standards.

The Blanche range is simplistic in its design. Rest assured no expense has been spared on creating this gorgeous centrepiece for any bathroom.



#### Dimensions

1250mm (w) x 472mm (d) x 462mm (h)







#### Features

Push To Open Double Drawers Satin Finish Solid Surface Basin One Tap Hole

5 Years Limited Manufacturers Warranty

1 Year Limited Commercial Warranty

Textured Woodgrain Finish - Timber Veneer

Graphite Interior

Kickboard Optional Extra (KB1200-OAK)