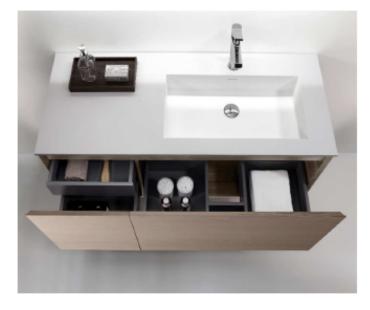

#### Features

Push To Open Double Drawers Satin Finish Solid Surface Basin One Tap Hole

5 Years Limited Manufacturers Warranty

1 Year Limited Commercial Warranty

Textured Woodgrain Finish - Timber Veneer

Graphite Interior