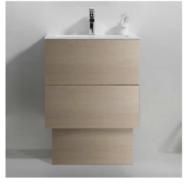

## BENELLI BATHROOM FURNITURE

Blanche 600mm Vanity Oak Veneer

Product Code: PACO-141 & PACO-141a

#### Features

Push To Open Double Drawers Satin Finish Solid Surface Basin One Tap Hole

5 Years Limited Manufacturers Warranty

1 Year Limited Commercial Warranty

Textured Woodgrain Finish - Timber Veneer

Graphite Interior