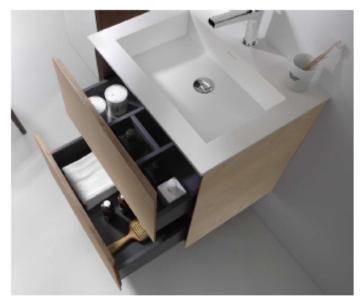

#### Features

Push To Open Double Drawers Satin Finish Solid Surface Basin One Tap Hole

5 Years Limited Manufacturers Warranty

1 Year Limited Commercial Warranty

Textured Woodgrain Finish - Timber Veneer

Graphite Interior

Kickboard Optional Extra (KB600-OAK)