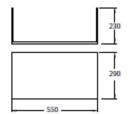

and functionality. Curated with the finest materials, and numerous colours variations; timber veneer and solid surface wash basin.

Benelli aligns with manufacturing facilities all over the world, that are managed and operated using Australian quality assurance processes to achieve compliance with all relevant AS/NZS standards.

The Blanche range is simplistic in its design. Rest assured no expense has been spared on creating this gorgeous centrepiece for any bathroom.



#### Dimensions 602mm (w) x 473mm (d) x 552mm (h)







#### Features

Push To Open Double Drawers Satin Finish Solid Surface Basin One Tap Hole

5 Years Limited Manufacturers Warranty

1 Year Limited Commercial Warranty

Textured Woodgrain Finish - Timber Veneer

Graphite Interior

Kickboard Optional Extra (KB600-OAK)