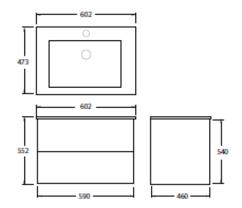

# paco jaanson

## BENELLI BATHROOM FURNITURE

Blanche 600mm Vanity Oak Veneer

Product Code: PACO-141 & PACO-141a



### DESCRIPTION

Benelli's Bathroom furniture conveys elegance, and luxury; whilst combining aesthetics, ergonomics, and functionality. Curated with the finest materials, and numerous colours variations; timber veneer and solid surface wash basin.

Benelli aligns with manufacturing facilities all over the world, that are managed and operated using Australian quality assurance processes to achieve compliance with all relevant AS/NZS standards.

The Blanche range is simplistic in its design. Rest assured no expense has been spared on creating this gorgeous centrepiece for any bathroom.



#### Dimensions 602mm (w) x 473mm (d) x 552mm (h)







#### Features

Push To Open Double Drawers Satin Finish Solid Surface Basin One Tap Hole

5 Years Limited Manufacturers Warranty

1 Year Limited Commercial Warranty

Textured Woodgrain Finish - Timber Veneer

Graphite Interior

Kickboard Optional Extra (KB600-OAK)