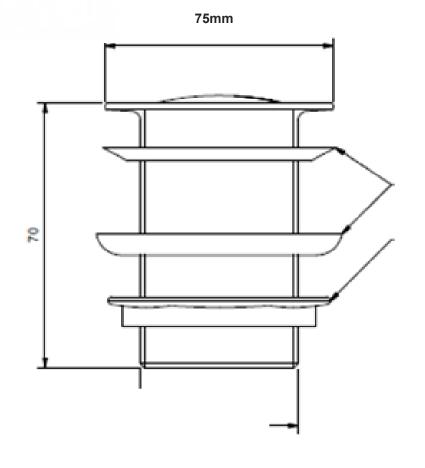

## moda

Code: P3MB

- POP UP WASTE FOR BATH
- 40mmm No Overflow
- Made from Brass with Black Matt Finish

Australian Standards Compliant

As part of ACS commitment to quality products. Information provided in this data sheet is representative of the actual product available at the time of printing. Due to our commitment to continuous product design and development, the designs and specifications depicted are subject to change without notice. Please confirm all particulars with your ACS sales consultant prior to purchase. Each product is covered by a limited warrarry. Please see our vebsite for full terms and conditions. This drawing remains the property of ACS and should not be copied or distributed without ACS consent. © 2010 All Dimensions are approximate in mm and are not to scale. www.acsbathrooms.com.au