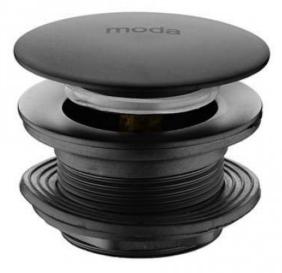

## moda

Code: P3MB

- POP UP WASTE FOR BATH
- 40mmm No Overflow
- Made from Brass with Black Matt Finish

Australian Standards Compliant

As part of ACS commitment to quality products. Information provided in this data sheet is representative of the actual product available at the time of printing. Due to our commitment to continuous product design and development, the designs and specifications depicted are subject to change without notice. Please confirm all particulars with your ACS sales consultant prior to purchase. Each product is covered by a limited warrarry. Please see our vebsite for full terms and conditions. This drawing remains the property of ACS and should not be copied or distributed without ACS consent. © 2010 All Dimensions are approximate in mm and are not to scale. www.acsbathrooms.com.au