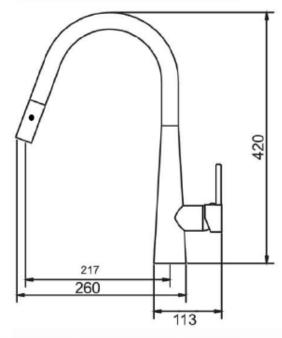

NERO-02 DOLCE Pull Out Sink Mixer With Vegie Spray Function in Chrome Finish

•NERO-02BN DOLCE Pull Out Sink Mixer With Vegie Spray Function in Brushed Nickel Finish

•NERO-02MB DOLCE Pull Out Sink Mixer With Vegie Spray Function in Matt Black Finish





Dimensions are nominal measurements only.

## SPECIFICATION

WELS RATING 5L/MIN
WATERMARK LICENSE WM-060073
TEMPERATURE RATING MIN 1°C-MAX 75°C
PRESSURE RATING MIN 150KPa-MAX 500KPa

## MAINTENANCE AND CARE

All surfaces should be cleaned with mild liquid detergent or soap and water.

Do not use cream cleaners or citrus based cleaning products, as they are abrasive.

Use of unsuitable cleaning agents may damage the surface. Any damage caused in this way will not be covered by warranty

## **PACKAGING INCLUDES**

- 1x sink mixer
- 2x flexible hose
- 1x installation kit
- 1x counter weight







1300 898 889

www.acsbathrooms.com.au