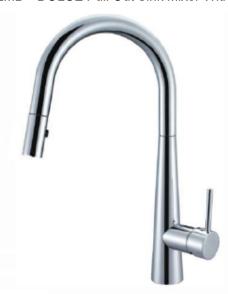

NERO-02 DOLCE Pull Out Sink Mixer With Vegie Spray Function in Chrome Finish

•NERO-02BN DOLCE Pull Out Sink Mixer With Vegie Spray Function in Brushed Nickel Finish

•NERO-02MB DOLCE Pull Out Sink Mixer With Vegie Spray Function in Matt Black Finish