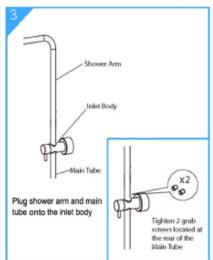

## **PACKAGING INCLUDES**

- 1x shower arm
- 1x shower rail
- 1x diverter
- 1x thread adapater
- 1x shower head
- 1x handle shower
- 1x handle shower holder
- 1x shower hose
- 1x bracket
- 1x installation kit