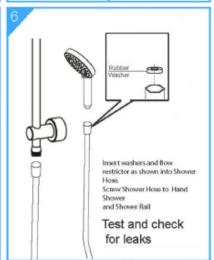

ed Shower Column in Matt Black Finish



Dimensions are nominal measurements only.







## **SPECIFICATION**

FINISH MATT BLACK BRUSHED NICKLE,
WELS RATING 8.5L/MIN
WATERMARK LICENSE WM-060073
TEMPERATURE RATING MIN 1°C-MAX 75°C
PRESSURE RATING MIN 150KPa-MAX 500KPa

## MAINTENANCE AND CARE

All surfaces should be cleaned with mild liquid detergent or soap and water.

Do not use cream cleaners or citrus based cleaning products, as they are abrasive.

Use of unsuitable cleaning agents may damage the surface. Any damage caused in this way will not be covered by warranty

## **PACKAGING INCLUDES**

- 1x shower arm
- 1x shower rail
- 1x diverter
- 1x thread adapater
- 1x shower head
- 1x handle shower
- 1x handle shower holder
- 1x shower hose
- 1x bracket
- 1x installation kit