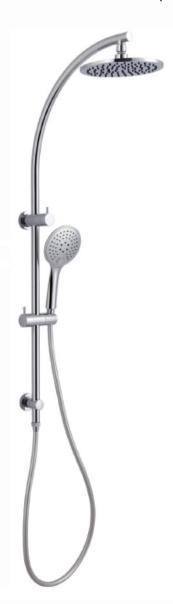

## **DOLCE SHOWER COLUMN SET**

•NER-01MB

•NER-01BN DOLCE Multi Function Exposed Shower Column in Brushed Nickel Finish

DOLCE Multi Function Exposed Shower Column in Matt Black Finish

Dimensions are nominal measurements only.