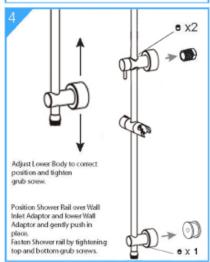

## **PACKAGING INCLUDES**

- 1x shower arm
- 1x shower rail
- 1x diverter
- 1x thread adapater
- 1x shower head
- 1x handle shower
- 1x handle shower holder
- 1x shower hose
- 1x bracket
- 1x installation kit