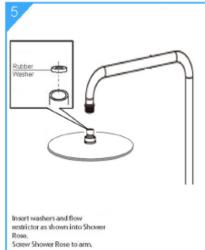

## **PACKAGING INCLUDES**

- 1x shower arm
- 1x shower rail
- 1x diverter
- 1x thread adapater
- 1x shower head
- 1x handle shower
- 1x handle shower holder
- 1x shower hose
- 1x bracket
- 1x installation kit