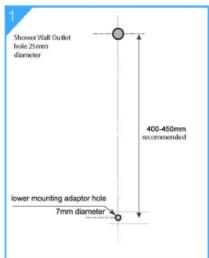

tion Exposed Shower Column in Matt Black Finish



Dimensions are nominal measurements only.







## **SPECIFICATION**

FINISH MATT BLACK BRUSHED NICKLE,
WELS RATING 8.5L/MIN
WATERMARK LICENSE WM-060073
TEMPERATURE RATING MIN 1°C-MAX 75°C
PRESSURE RATING MIN 150KPa-MAX 500KPa

## MAINTENANCE AND CARE

All surfaces should be cleaned with mild liquid detergent or soap and water.

Do not use cream cleaners or citrus based cleaning products, as they are abrasive.

Use of unsuitable cleaning agents may damage the surface. Any damage caused in this way will not be covered by warranty

## **PACKAGING INCLUDES**

- 1x shower arm
- 1x shower rail
- 1x diverter
- 1x thread adapater
- 1x shower head
- 1x handle shower
- 1x handle shower holder
- 1x shower hose
- 1x bracket
- 1x installation kit