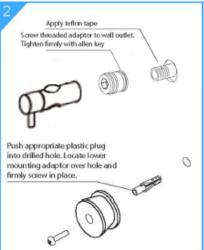

## **PACKAGING INCLUDES**

- 1x shower arm
- 1x shower rail
- 1x diverter
- 1x thread adapater
- 1x shower head
- 1x handle shower
- 1x handle shower holder
- 1x shower hose
- 1x bracket
- 1x installation kit