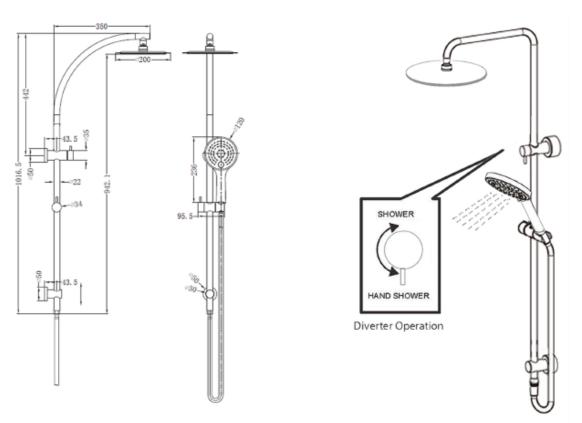

## **DOLCE SHOWER COLUMN SET**

•NER-01MB

•NER-01BN DOLCE Multi Function Exposed Shower Column in Brushed Nickel Finish

DOLCE Multi Function Exposed Shower Column in Matt Black Finish

Dimensions are nominal measurements only.

## **PACKAGING INCLUDES**

- 1x shower arm
- 1x shower rail
- 1x diverter
- 1x thread adapater
- 1x shower head
- 1x handle shower
- 1x handle shower holder
- 1x shower hose
- 1x bracket
- 1x installation kit