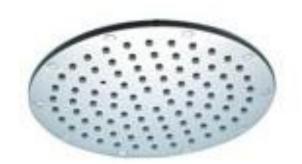

## MSY0901

200MM DIAMETRE RAIN SHOWER HEAD

Round with an 80mm sleek profile

Swivel head.

Rub clean technology to prevent lime scale & calcium build-up WELS 3 Star Rating

8.5 Litres per minute

WELS Licence Number: 1690 WELS Registration No: S11931