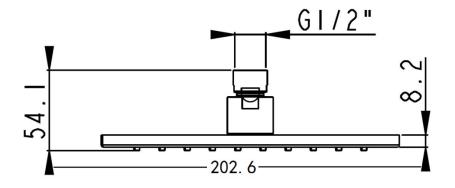

## MSY0901

200MM DIAMETRE RAIN SHOWER HEAD

Round with an 80mm sleek profile

Swivel head.

Rub clean technology to prevent lime scale & calcium build-up WELS 3 Star Rating

8.5 Litres per minute

WELS Licence Number: 1690 WELS Registration No: S11931