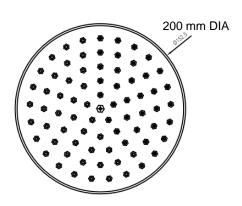

## MSY0901

200MM DIAMETRE RAIN SHOWER HEAD

Round with an 80mm sleek profile

Swivel head.

Rub clean technology to prevent lime scale & calcium build-up WELS 3 Star Rating

8.5 Litres per minute

WELS Licence Number: 1690 WELS Registration No: S11931