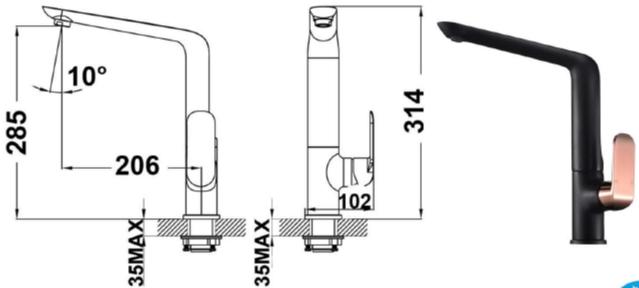

•IKON-14 IKON KARA Sink Mixer with Chrome Finish
•IKON-14MB IKON KARA Sink Mixer with Matt Black Finish

•IKON-14BG IKON KARA Sink Mixer with with Spout Black & Rose Gold Finish

WORKING PRESSURES: 150-500kpa
OPERATING TEMPERATURE: 1°C to 70°C

WELS: 4 STAR 6.5L PER MIN

CARTRIDGE TYPE: Kerox 35mm Cartridge

AERATOR: Neoperl