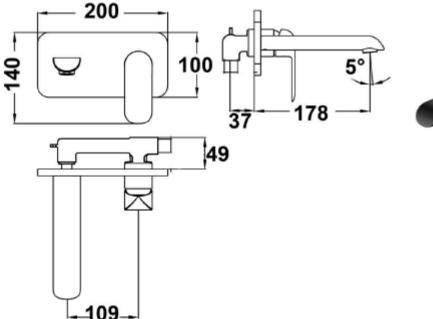

| •IKON-12   | IKON KARA Wall Basin Mixer with Spout Chrome Finish      |
|------------|----------------------------------------------------------|
| •IKON-12MB | IKON KARA Wall Mixer with Spout Matt Black Finish        |
| •IKON-12BG | IKON KARA Wall Mixer with Spout Black & Rose Gold Finish |

## WORKING PRESSURES: 150-500kpa

OPERATING TEMPERATURE: 1°C to 70°C WELS: 5 STAR 5.0L PER MIN CARTRIDGE TYPE: Kerox 35mm Cartridge AERATOR: Neoperl