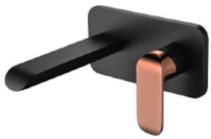

| •IKON-12   | IKON KARA Wall Basin Mixer with Spout Chrome Finish      |
|------------|----------------------------------------------------------|
| •IKON-12MB | IKON KARA Wall Mixer with Spout Matt Black Finish        |
| •IKON-12BG | IKON KARA Wall Mixer with Spout Black & Rose Gold Finish |