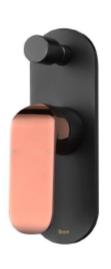

•IKON-11 IKON KARA Wall Mixer with Diverter Chrome Finish
•IKON-11MB IKON KARA Wall Mixer with Diverter Matt Black Finish

•IKON-11BG IKON KARA Wall Mixer with Diverter Black & Rose Gold Finish

WORKING PRESSURES: 150-500kpa
OPERATING TEMPERATURE: 1°C to 70°C