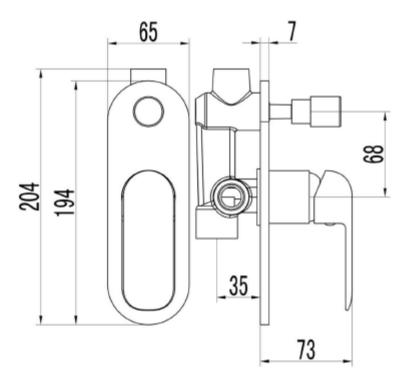

•IKON-11 IKON KARA Wall Mixer with Diverter Chrome Finish
•IKON-11MB IKON KARA Wall Mixer with Diverter Matt Black Finish

•IKON-11BG IKON KARA Wall Mixer with Diverter Black & Rose Gold Finish

WORKING PRESSURES: 150-500kpa
OPERATING TEMPERATURE: 1°C to 70°C

WELS: Not required

CARTRIDGE TYPE: Kerox 35mm Cartridge