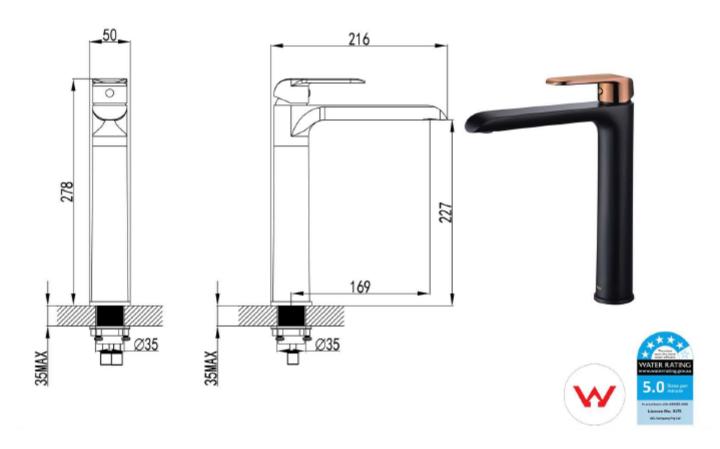

•IKON-09 IKON KARA High Rise Basin Mixer Chrome Finish
•IKON-09MB IKON KARA High Rise Basin Mixer Matt Black Finish

•IKON-09BG IKON KARA High Rise Basin Mixer Black & Rose Gold Finish

WORKING PRESSURES: 150-500kpa
OPERATING TEMPERATURE: 1°C to 70°C

WELS: 5 STAR 5L PER MIN

CARTRIDGE TYPE: Kerox 35mm Cartridge

AERATOR: Neoperl