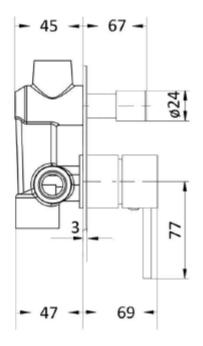

•IKON-04 IKON HALI Wall Mixer with Diverter Chrome Finish

•IKON-04BN IKON HALI Wall Mixer with Diverter Brushed Nickel Finish
•IKON-04MB IKON HALI Wall Mixer with Diverter Matt Black Finish

WORKING PRESSURES: 150-500kpa
OPERATING TEMPERATURE: 1°C to 70°C

WELS: Not required

CARTRIDGE TYPE: Kerox 35mm Cartridge