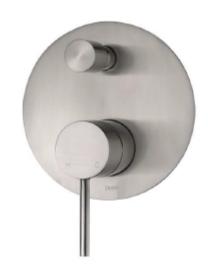

•IKON-04 IKON HALI Wall Mixer with Diverter Chrome Finish

•IKON-04BN IKON HALI Wall Mixer with Diverter Brushed Nickel Finish
•IKON-04MB IKON HALI Wall Mixer with Diverter Matt Black Finish

WORKING PRESSURES: 150-500kpa
OPERATING TEMPERATURE: 1°C to 70°C