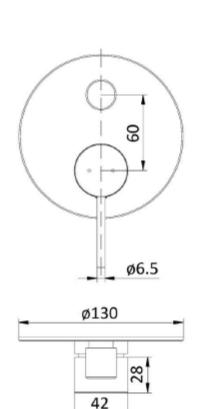

•IKON-04 IKON HALI Wall Mixer with Diverter Chrome Finish

•IKON-04BN IKON HALI Wall Mixer with Diverter Brushed Nickel Finish
•IKON-04MB IKON HALI Wall Mixer with Diverter Matt Black Finish

WORKING PRESSURES: 150-500kpa
OPERATING TEMPERATURE: 1°C to 70°C

WELS: Not required

CARTRIDGE TYPE: Kerox 35mm Cartridge