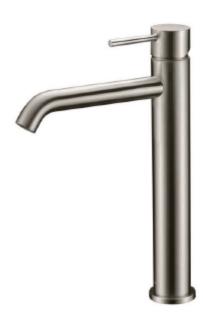

IKON-02 IKON HALI Tall Basin Mixer Chrome Finish
 IKON-02BN IKON HALI Tall Basin Mixer Brushed Nickel Finish
 IKON-02MB IKON HALI Tall Basin Mixer Matt Black Finish

WORKING PRESSURES: 150-500kpa
OPERATING TEMPERATURE: 1°C to 70°C