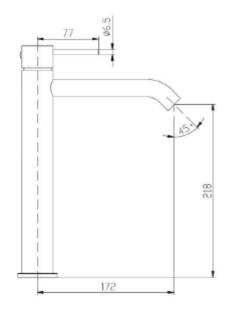

IKON-02 IKON HALI Tall Basin Mixer Chrome Finish
 IKON-02BN IKON HALI Tall Basin Mixer Brushed Nickel Finish
 IKON-02MB IKON HALI Tall Basin Mixer Matt Black Finish

WORKING PRESSURES: 150-500kpa
OPERATING TEMPERATURE: 1°C to 70°C

WELS: 5 STAR 6L PER MIN

CARTRIDGE TYPE: Kerox 25mm Cartridge

AERATOR: Neoperl Concealed