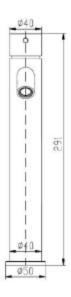

IKON-02 IKON HALI Tall Basin Mixer Chrome Finish
 IKON-02BN IKON HALI Tall Basin Mixer Brushed Nickel Finish
 IKON-02MB IKON HALI Tall Basin Mixer Matt Black Finish

WORKING PRESSURES: 150-500kpa
OPERATING TEMPERATURE: 1°C to 70°C

WELS: 5 STAR 6L PER MIN

CARTRIDGE TYPE: Kerox 25mm Cartridge

AERATOR: Neoperl Concealed