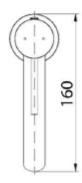

IKON-01 IKON HALI Basin Mixer Chrome Finish
 IKON-01BN IKON HALI Basin Mixer Brushed Nickel Finish
 IKON-01MB IKON HALI Basin Mixer Matt Black Finish

WORKING PRESSURES: 150-500kpa
OPERATING TEMPERATURE: 1°C to 70°C

WELS: 5 STAR 6L PER MIN

CARTRIDGE TYPE: Kerox 25mm Cartridge

AERATOR: Neoperl Concealed