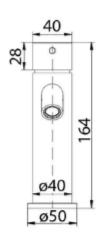

IKON-01 IKON HALI Basin Mixer Chrome Finish
 IKON-01BN IKON HALI Basin Mixer Brushed Nickel Finish
 IKON-01MB IKON HALI Basin Mixer Matt Black Finish

WORKING PRESSURES: 150-500kpa
OPERATING TEMPERATURE: 1°C to 70°C

WELS: 5 STAR 6L PER MIN

CARTRIDGE TYPE: Kerox 25mm Cartridge

AERATOR: Neoperl Concealed