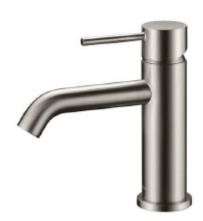

IKON-01 IKON HALI Basin Mixer Chrome Finish
 IKON-01BN IKON HALI Basin Mixer Brushed Nickel Finish
 IKON-01MB IKON HALI Basin Mixer Matt Black Finish

WORKING PRESSURES: 150-500kpa
OPERATING TEMPERATURE: 1°C to 70°C