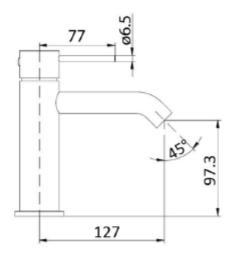

IKON-01 IKON HALI Basin Mixer Chrome Finish
 IKON-01BN IKON HALI Basin Mixer Brushed Nickel Finish
 IKON-01MB IKON HALI Basin Mixer Matt Black Finish

WORKING PRESSURES: 150-500kpa
OPERATING TEMPERATURE: 1°C to 70°C

WELS: 5 STAR 6L PER MIN

CARTRIDGE TYPE: Kerox 25mm Cartridge

AERATOR: Neoperl Concealed