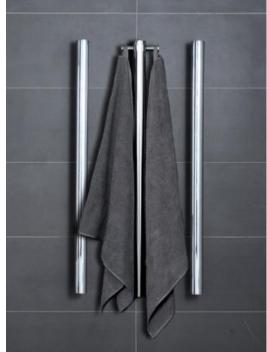

BESPOKE HYDROTHERM TUBE HEATED TOWEL RAIL ROBE HOOK

Code: HTR-03RG

**Brushed Rose Gold** 

Made Entirely From Copper Tube With Brass Fittings Material:

Finish: Brushed Rose Gold

Features:

- Australian Made and Designed

- 10 Year Warranty

- Hangs 2 Robes / Towels

- For Vertically Fitted Rails Only

SYDNEY Woollahra 163 Edgecliff Road Woollahra NSW 2025 T 02 9386 9809

**Crows Nest** 113A Barcoo Street Chatswood NSW 2067 T 02 9882 2044