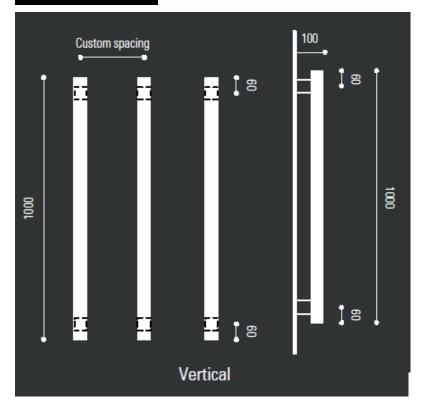

BESPOKE HYDROTHERM TUBE HEATED TOWEL RAIL ROBE HOOK

Code: HTR-03RG

**Brushed Rose Gold** 

Made Entirely From Copper Tube With Brass Fittings Material:

Finish: Brushed Rose Gold

Features:

- Australian Made and Designed

- 10 Year Warranty

- Hangs 2 Robes / Towels

- For Vertically Fitted Rails Only

SYDNEY Woollahra 163 Edgecliff Road Woollahra NSW 2025 T 02 9386 9809

**Crows Nest** 113A Barcoo Street Chatswood NSW 2067 T 02 9882 2044