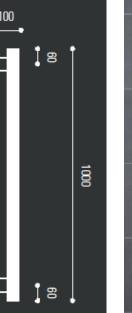

BESPOKE HYDROTHERM TUBE HEATED TOWEL RAIL ROBE HOOK

60

Vertical

Code: HTR-03GM

Material: Made Entirely From Copper Tube With Brass Fittings

Finish: Brushed Gunmetal

Features:

1000

- Australian Made and Designed

- 10 Year Warranty
- Hangs 2 Robes / Towels
- For Vertically Fitted Rails Only

SYDNEY Woollahra 163 Edgecliff Road Woollahra NSW 2025 T 02 9386 9809

Crows Nest
113A Barcoo Street
Chatswood NSW 2067
T 02 9882 2044

MELBOURNE Richmond 229 Swan Street Richmond VIC 3121 T 03 9428 9996

Custom spacing