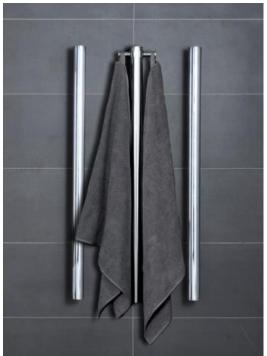

BESPOKE HYDROTHERM TUBE HEATED TOWEL RAIL ROBE HOOK

60

Vertical

Code: HTR-03GM

Material: Made Entirely From Copper Tube With Brass Fittings

Finish: Brushed Gunmetal

Features:

1000

- Australian Made and Designed

- 10 Year Warranty
- Hangs 2 Robes / Towels
- For Vertically Fitted Rails Only

SYDNEY Woollahra 163 Edgecliff Road Woollahra NSW 2025 T 02 9386 9809

Crows Nest
113A Barcoo Street
Chatswood NSW 2067
T 02 9882 2044