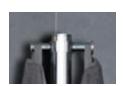

BESPOKE HYDROTHERM TUBE HEATED TOWEL RAIL ROBE HOOK

60

Vertical

Code: HTR-03GM

Material: Made Entirely From Copper Tube With Brass Fittings

Finish: Brushed Gunmetal

Features:

1000

- Australian Made and Designed

- 10 Year Warranty
- Hangs 2 Robes / Towels
- For Vertically Fitted Rails Only

SYDNEY Woollahra 163 Edgecliff Road Woollahra NSW 2025 T 02 9386 9809

Crows Nest
113A Barcoo Street
Chatswood NSW 2067
T 02 9882 2044