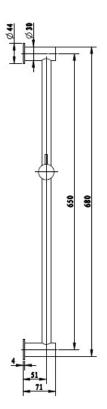

## **DESIGNER RAIL SHOWER**

MELBOURNE Richmond 229 Swan Street Richmond VIC 3121 T 03 9428 9996

QUEENSLAND
Fortitude Valley
Shop 2, 826 Ann Street
Fortitude Valley QLD 4006
T 07 3852 6363

1:10

- Designer Rail 2 Jet Hand Shower
- Superior Quality
- · Rail DR Brass Construction
- · Rail Polished Chrome
- WELS Rating 3 Star
- 9 Litres per minute
- WELS Licence Number: 1690
- WELS Registration No: S11924
- Australian Standard (SAI)
- AS/NZS 3718:2003