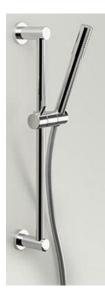

## **ROUND SLIDE SHOWER**

- Code: HS3A
- Superior Quality
- DR Brass Construction
- Polished Chrome
- WELS 3 Star Rating
- 9 Litres per minute
- WELS Licence Number: 1690
- WELS Registration No: S11944
- Australian Standard (SAI)
- AS/NZS 3718:2003