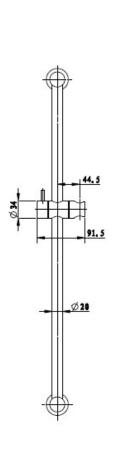

## **ROUND SLIDE SHOWER**

- Code: HS3A
- Superior Quality
- DR Brass Construction
- Polished Chrome
- WELS 3 Star Rating
- 9 Litres per minute
- WELS Licence Number: 1690
- WELS Registration No: S11944
- Australian Standard (SAI)
- AS/NZS 3718:2003