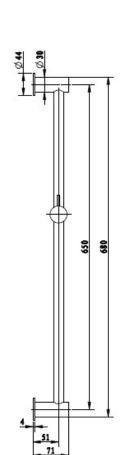

## **ROUND SLIDE SHOWER**

- Code: HS3A
- Superior Quality
- DR Brass Construction
- Polished Chrome
- WELS 3 Star Rating
- 9 Litres per minute
- WELS Licence Number: 1690
- WELS Registration No: S11944
- Australian Standard (SAI)
- AS/NZS 3718:2003