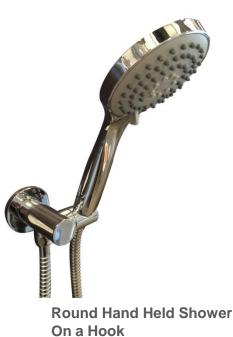

## motivo

HS10B

- Superior Quality
- •Brass Construction with Polished Chrome Finish
- Australian Standards (SAI)
- •AS/NZS 3718:2003
- •Swivel Standard Hose-Upgrade Option Available
- Anti-lime scale finish to shower head
- WELS 3 Star Rating
- 9 Litres per minute
- WELS Licence Number: 1690
- WELS Registration No: S11924

229 Swan Street Richmond VIC 3121 T 03 9428 9996

Ø 23

Fortitude Valley Shop 2, 826 Ann Street

SWIVEL HOSE - 1500Lmm

SHOWER HEAD

235L x 105W

HOOK 60 x 60 mm

> WaterMark LIC. WMKA00381 SAI GLOBAL

CODE: HS10B

21