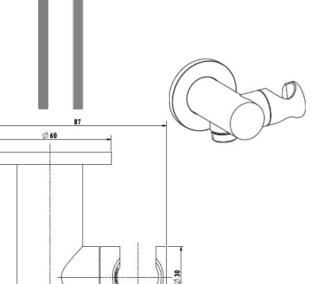

229 Swan Street Richmond VIC 3121 T 03 9428 9996

Ø 23

Fortitude Valley Shop 2, 826 Ann Street

SWIVEL HOSE - 1500Lmm

SHOWER HEAD

235L x 105W

HOOK 60 x 60 mm

> WaterMark LIC. WMKA00381 SAI GLOBAL