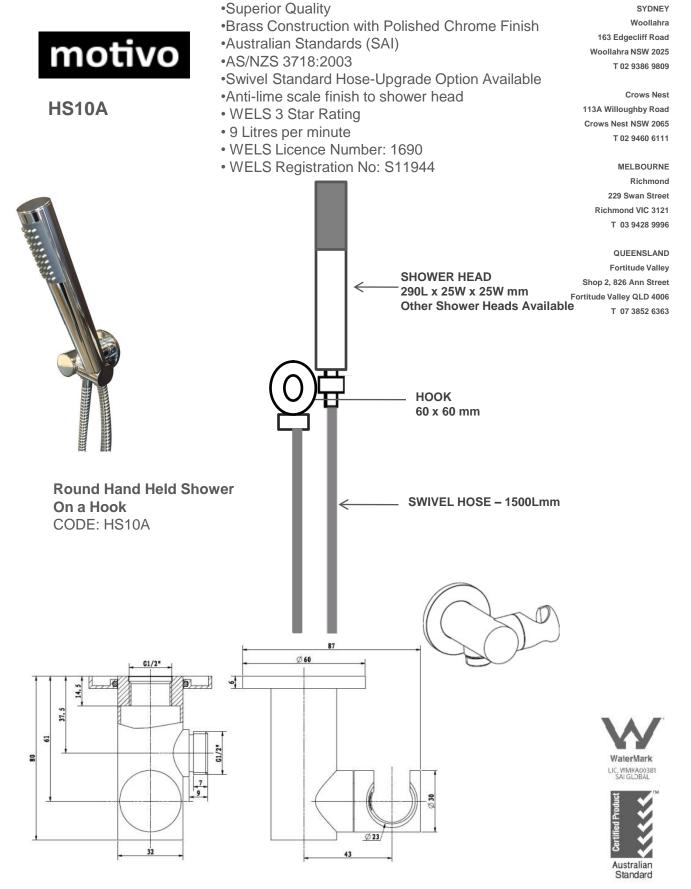

The last bastion of privacy, a space of peace and tranquillity, your Bathroom Enjoy the look and feel of our European Bathroom fittings and fixtures. Designed and made to the highest International and Australian standards.





As part of ACS commitment to quality products. Information provided in this data sheet is representative of the actual product available at the time of printing. Due to our commitment to continuous product design and development, the designs and specifications depicted are subject to change without notice. Please continual particulars with your ACS sales consultant prior to purchase. Each product is covered by a limited warranty. Please see our weeksite for full terms and conditions. This drawing remains the property of ACS and should not be copied or distributed without ACS consent. © 2010 All Dimensions are approximate in mm and are not to scale.